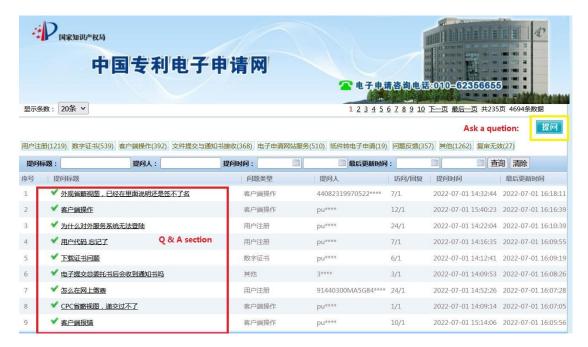

## **CNIPA Q&A service**

You may either use the telephone number on CNIPA's website or use an online form to submit your questions. You may also consult the Q&A section on CNIPA's website (http://cponline.cnipa.gov.cn/).

1. Telephone number (Chinese service, circled by yellow triangle on the top right of the page) and online Q&A service (in yellow triangle on the bottom left of the page)

2. Submit a question online (recommend using Chinese or English)

Step one: click the button in yellow triangle on the top right of the page to submit a question. The Q&A section is within the red triangle.

Step two: fill out the form and submit the question.