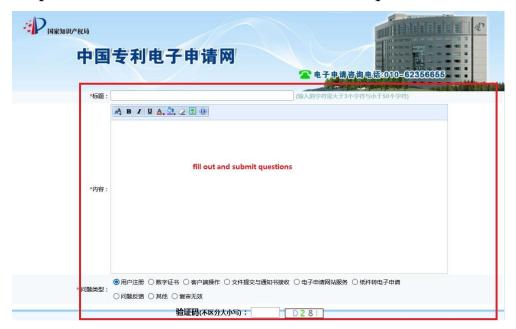

Step one: click the button in yellow triangle on the top right of the page to submit a question. The Q&A section is within the red triangle.

Step two: fill out the form and submit the question.