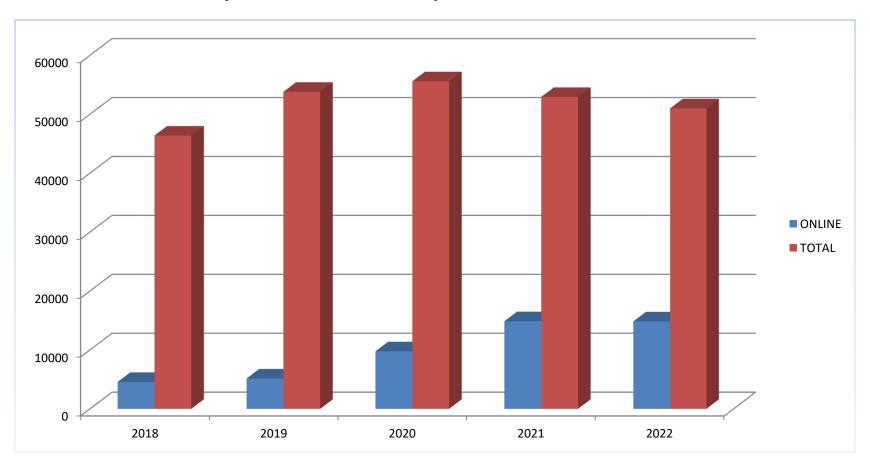

# **STATISTIC**

| Year |     | Pantent |       |          | Utility Model |       |          | Industryal Design |       |          | Trade Mark |       |          |
|------|-----|---------|-------|----------|---------------|-------|----------|-------------------|-------|----------|------------|-------|----------|
| Year |     | ONLINE  | TOTAL | %        | ONLINE        | TOTAL | %        | ONLINE            | TOTAL | %        | ONLINE     | TOTAL | %        |
| 20   | 018 | 3280    | 6071  | 54.02734 | 97            | 557   | 17.41472 | 295               | 2873  | 10.26801 | 4571       | 46370 | 9.857667 |
| 20   | 019 | 4254    | 7520  | 56.56915 | 121           | 599   | 20.20033 | 502               | 3491  | 14.37983 | 5147       | 53801 | 9.566737 |
| 2(   | 020 | 4670    | 7694  | 60.69665 | 161           | 674   | 23.88724 | 619               | 3213  | 19.26548 | 9763       | 55578 | 17.5663  |
|      | 021 | 6572    | 8535  | 77.00059 | 142           | 595   | 23.86555 | 813               | 3378  | 24.0675  | 14872      | 52926 | 28.09961 |
|      | 021 | 5999    | 7867  | 76.25524 | 125           | 540   | 23.14815 | 614               | 2640  | 23.25758 | 14844      | 50989 | 29.11216 |

## STATISTIC

Trade Mark (2022:JAN-NOV)