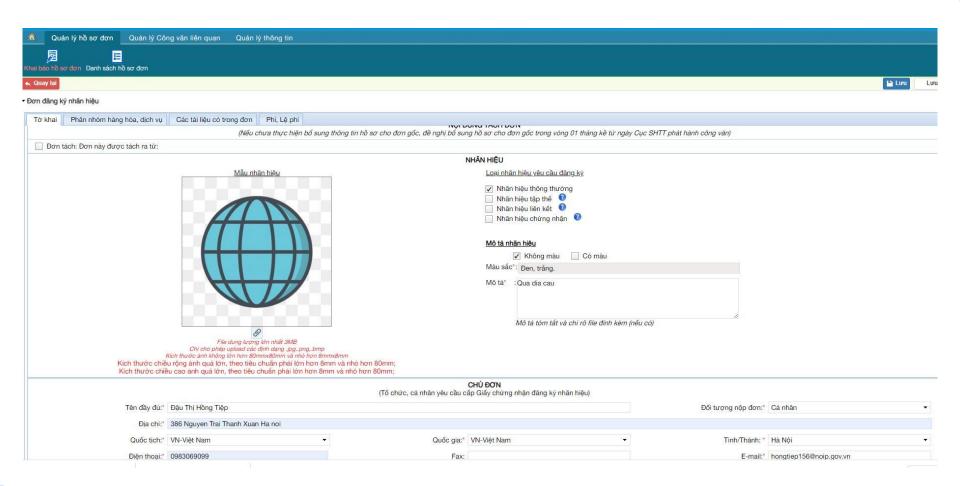

### The system calculates the payable fee automatically

▼ Đơn đăng ký nhãn hiệu

| Loại phí, lệ phí                                             | Mức thu | Số đối tượng tính phí | Số tiền  |
|--------------------------------------------------------------|---------|-----------------------|----------|
| Lệ phi nộp đơn                                               | 150.000 | 1 don                 | 150.000  |
| Phí phân loại quốc tế về hàng hóa, dịch vụ đối với nhãn hiệu | 100.000 | nhóm                  |          |
| Phí phân loại quốc tế từ sản phẩm/dịch vụ thứ 7 trờ đi       | 20.000  | sán phẩm/dịch vụ      |          |
| Phí thẩm định yêu cầu hưởng quyền ưu tiên                    | 600.000 | 0 yêu cầu/đơn ưu tiên | (        |
| Phí công bố đơn                                              | 120.000 | 1 don                 | 120.000  |
| Phí tra cứu thông tin nhằm phục vụ việc thẩm định            | 180.000 | 1)nhóm                | 180.000  |
| Phí tra cứu thông tin từ sản phẩm/dịch vụ thứ 7 trở đi       | 30.000  | 0 sán phẩm/dịch vụ    | (        |
| Phí thẩm định đơn                                            | 550.000 | 1nhóm                 | 550,000  |
| Phí thẩm định đơn nhãn hiệu từ sản phẩm/dịch vụ thứ 7 trở đi | 120.000 | 0 sán phẩm/dịch vụ    |          |
| Tổng số phí, lệ phí phải nộp theo đơn là :                   |         |                       | 1.000.00 |