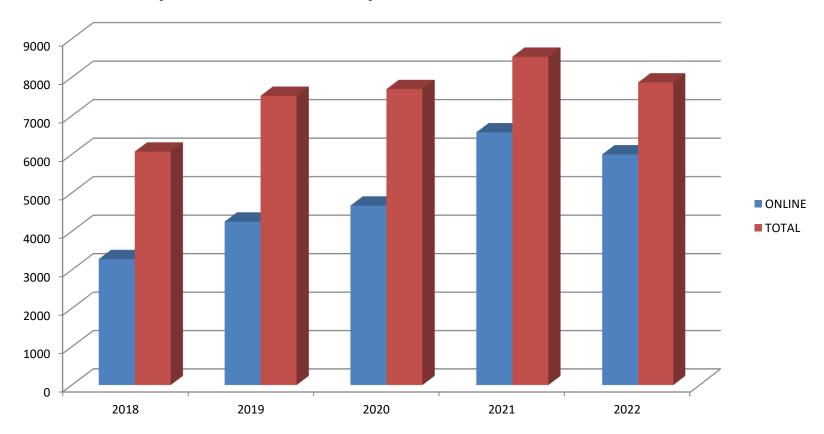

# **STATISTIC**

| Year |     | Pantent |       |          | Utility Model |       |          | Industryal Design |       |          | Trade Mark |       |          |
|------|-----|---------|-------|----------|---------------|-------|----------|-------------------|-------|----------|------------|-------|----------|
| Year |     | ONLINE  | TOTAL | %        | ONLINE        | TOTAL | %        | ONLINE            | TOTAL | %        | ONLINE     | TOTAL | %        |
| 20   | 018 | 3280    | 6071  | 54.02734 | 97            | 557   | 17.41472 | 295               | 2873  | 10.26801 | 4571       | 46370 | 9.857667 |
| 20   | 019 | 4254    | 7520  | 56.56915 | 121           | 599   | 20.20033 | 502               | 3491  | 14.37983 | 5147       | 53801 | 9.566737 |
| 2(   | 020 | 4670    | 7694  | 60.69665 | 161           | 674   | 23.88724 | 619               | 3213  | 19.26548 | 9763       | 55578 | 17.5663  |
|      | 021 | 6572    | 8535  | 77.00059 | 142           | 595   | 23.86555 | 813               | 3378  | 24.0675  | 14872      | 52926 | 28.09961 |
|      | 021 | 5999    | 7867  | 76.25524 | 125           | 540   | 23.14815 | 614               | 2640  | 23.25758 | 14844      | 50989 | 29.11216 |

## **STATISTIC**

Pantent (2022:JAN-NOV)