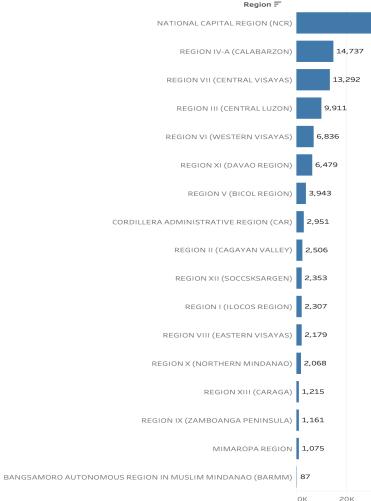

# Regional Coverage

| Applicant Region                                           | In-process | Released | Inactive |  |  |  |
|------------------------------------------------------------|------------|----------|----------|--|--|--|
| NATIONAL CAPITAL REGION (NCR)                              | 19,149     | 76,533   | 187,819  |  |  |  |
| REGION IV-A (CALABARZON)                                   | 2,757      | 6,807    | 13,214   |  |  |  |
| REGION VII (CENTRAL VISAYAS)                               | 1,624      | 5,009    | 9,543    |  |  |  |
| REGION III (CENTRAL LUZON)                                 | 2,103      | 4,864    | 8,690    |  |  |  |
| REGION VI (WESTERN VISAYAS)                                | 729        | 2,158    | 3,205    |  |  |  |
| REGION XI (DAVAO REGION)                                   | 777        | 1,747    | 3,878    |  |  |  |
| REGION V (BICOL REGION)                                    | 546        | 1,027    | 1,651    |  |  |  |
| CORDILLERA ADMINISTRATIVE REGION (CAR)                     | 379        | 944      | 1,433    |  |  |  |
| REGION X (NORTHERN MINDANAO)                               | 409        | 900      | 1,770    |  |  |  |
| REGION II (CAGAYAN VALLEY)                                 | 566        | 879      | 1,085    |  |  |  |
| REGION I (ILOCOS REGION)                                   | 423        | 772      | 1,128    |  |  |  |
| REGION XII (SOCCSKSARGEN)                                  | 219        | 739      | 1,492    |  |  |  |
| REGION VIII (EASTERN VISAYAS)                              | 340        | 712      | 836      |  |  |  |
| MIMAROPA REGION                                            | 236        | 353      | 557      |  |  |  |
| REGION IX (ZAMBOANGA PENINSULA)                            | 101        | 300      | 648      |  |  |  |
| REGION XIII (CARAGA)                                       | 202        | 268      | 503      |  |  |  |
| BANGSAMORO AUTONOMOUS REGION IN MUSLIM<br>MINDANAO (BARMM) |            | 33       | 124      |  |  |  |