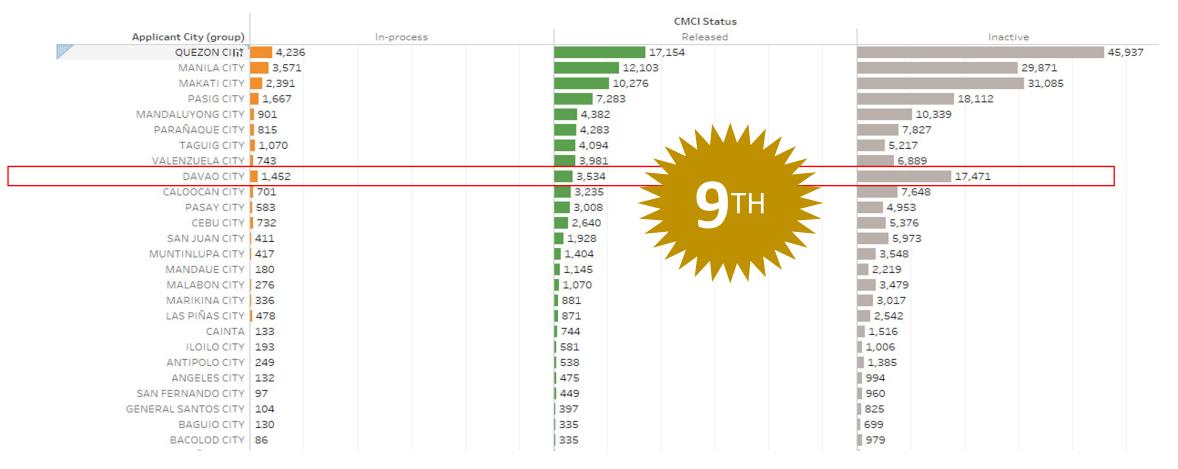

### Provincial Coverage

|                          |   |                    |    |     |         |           |    |    |     |    | CMCI S <sup>4</sup> | tatus   |   |     |      |       |          |       |       |
|--------------------------|---|--------------------|----|-----|---------|-----------|----|----|-----|----|---------------------|---------|---|-----|------|-------|----------|-------|-------|
| Applicant Region         | Ŧ | Applicant Province |    |     | In-p    | process   |    |    |     |    | Relea               | sed     |   |     |      |       | Inactive | е     |       |
| REGION XI (DAVAO REGION) |   | DAVAO DEL SUR      |    | 654 |         |           |    |    |     |    | 1,561               |         |   |     |      |       |          |       | 3,556 |
|                          |   | DAVAO DEL NORTE    | 63 |     |         |           |    |    | 113 |    |                     |         |   |     | 241  |       |          |       |       |
|                          |   | DAVAO DE ORO       | 21 |     |         |           |    |    | 34  |    |                     |         |   |     | 45   |       |          |       |       |
|                          |   | DAVAO ORIENTAL     | 36 |     |         |           |    |    | 33  |    |                     |         |   |     | 34   |       |          |       |       |
|                          |   | DAVAO OCCIDENTAL   | 3  |     |         |           |    |    | 6   |    |                     |         |   |     | 3    |       |          |       |       |
|                          |   |                    | OK | 1K  | 28      | < 3       | 3K | 4K | OK  | 1K | 2К                  | ЗK      | 4 | ( 0 | OK : | 1K    | 2К       | ЗK    | 4K    |
|                          |   |                    |    |     | Applica | tion Cour | nt |    |     | A  | pplicatio           | n Count |   |     |      | Appli | cation ( | Count |       |

### Municipal Coverage

|                          |                             |            | CMCI Status<br>Released | l la |
|--------------------------|-----------------------------|------------|-------------------------|------------------------------------------|
| Applicant Region         | Applicant City (group)      | In-process |                         | Inactive                                 |
| REGION XI (DAVAO REGION) | DAVAO CITY                  | 603        | 1,510                   | 3,41                                     |
|                          | TAGUM CITY                  | 34         | 67                      | 187                                      |
|                          | DIGOSCITY                   | 40         | 43                      | 89                                       |
|                          | PANABO CITY                 | 13         | 29                      | 39                                       |
|                          | MATICITY                    | 31         | 23                      | 16                                       |
|                          | COMPOSTELA                  | 13         | 11                      | 7                                        |
|                          | MONTEVISTA                  |            | 6                       | 3                                        |
|                          | MALITA                      | 3          | 6                       | 2                                        |
|                          | NABUNTURAN                  | 7          | 5                       | 14                                       |
|                          | BANSALAN                    | 2          | 4                       | 3                                        |
|                          | BANAYBANAY                  | 1          | 4                       | 3                                        |
|                          | SAN ISIDRO                  | 3          | 3                       | 2                                        |
|                          | MONKAYO                     |            | 3                       | 5                                        |
|                          | MACO                        | 1          | 3                       |                                          |
|                          | ISLAND GARDEN CITY OF SAMAL | 4          | 3                       | 11                                       |
|                          | SANTO TOMAS                 |            | 2                       | 4                                        |
|                          | SANTA MARIA                 | 1          | 2                       | 2                                        |
|                          | SANTA CRUZ                  |            | 2                       | 7                                        |
|                          | PANTUKAN                    | 1          | 2                       | 8                                        |
|                          | NEW CORELLA                 | 1          | 2                       | 1                                        |
|                          | MATINA                      | 3          | 2                       | 3                                        |
|                          | MAGSAYSAY                   |            | 2                       | 1                                        |
|                          | CARMEN                      | 1          | 2                       | 1                                        |
|                          | PANABO                      | 2          | 1                       |                                          |
|                          | NEW BATAAN                  |            | 1                       | 2                                        |
|                          | MAWAB                       |            | 1                       |                                          |
|                          | MARAGUSAN                   |            | 1                       | 3                                        |
|                          | MALALAG                     | 1          | 1                       | 5                                        |
|                          | MABINI                      | 1          | 1                       | 2                                        |
|                          | LUPON                       | -          | 1                       | 8                                        |
|                          | KIBLAWAN                    | 1          | 1                       | 2                                        |

### Municipal/City Ranking