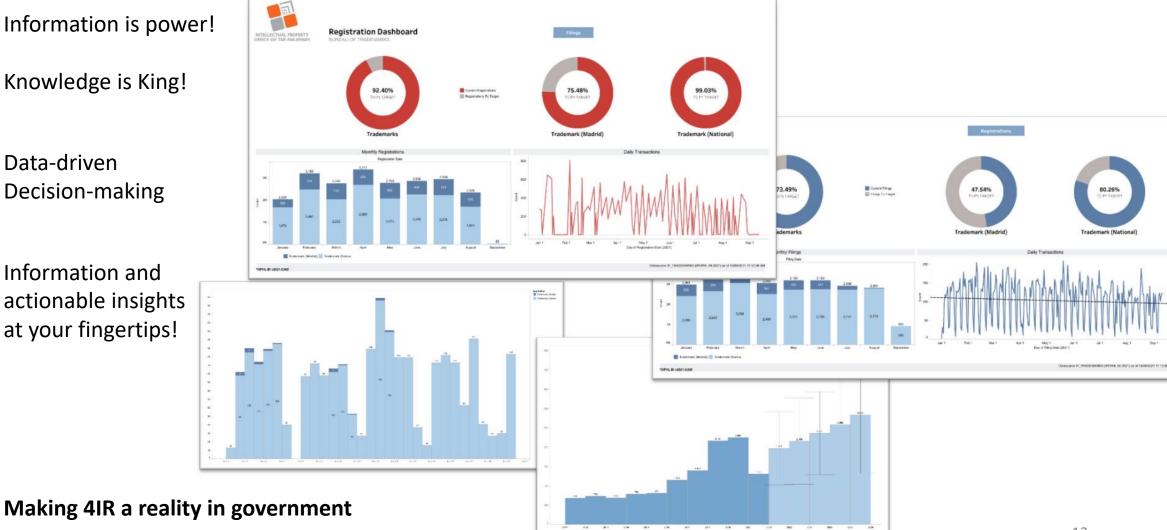

# Insights and Data-Driven Decision-Making

# Drill-down and In-depth Analysis

# Advanced Stats, Algorithms, ML and Al

# Ability to Compare Across Time