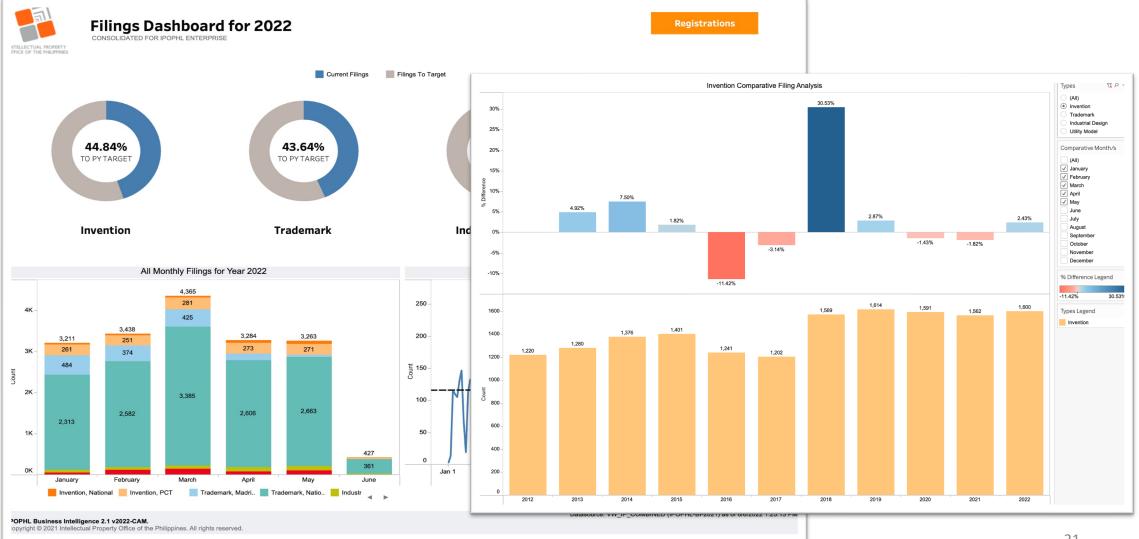

### SOLVING AN OLD PROBLEM USING NEW TOOLS AND FRESH PERSPECTIVE Bold and Progressive Decision-Making

# Immediate Results

### GOVERNMENT

- 100% online filing
- More streamlined customer processing workflows
- Recognition of IT as a strategic partner to the organization and its survival "sink or swim"
- Increased demand and support for IT automation projects
- Major proponent for the institutionalization of WFH
- Etc.