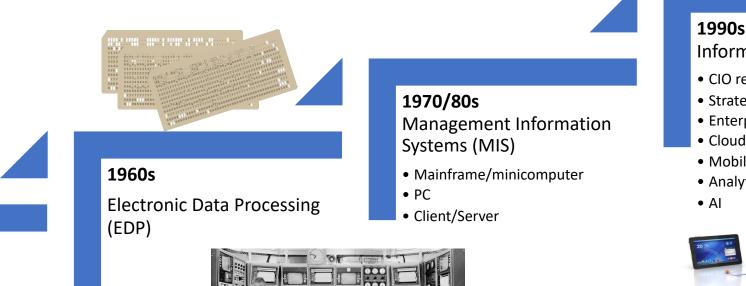

### **EVOLUTION OF INFORMATION TECHNOLOGY** IT Evolution in an Organization

1950s **Data Processing** 

### Information Technology (IT)

- CIO reports directly to CEO
- Strategic partner
- Enterprise Computing
- Cloud Computing
- Mobile
- Analytics

# The Challenges of IT in Government 5, BUREAUCRACY

- Currently, the government looked at MIS only as a "support group" (post 1970s thinking)
- Limited CSC IT Plantilla IT Officer I-III, Information Systems Analyst I-III, Computer Maintenance Technologist I-III
- Difficulty in attracting IT talents, Management Roles vs Leadership Roles
- Marketing