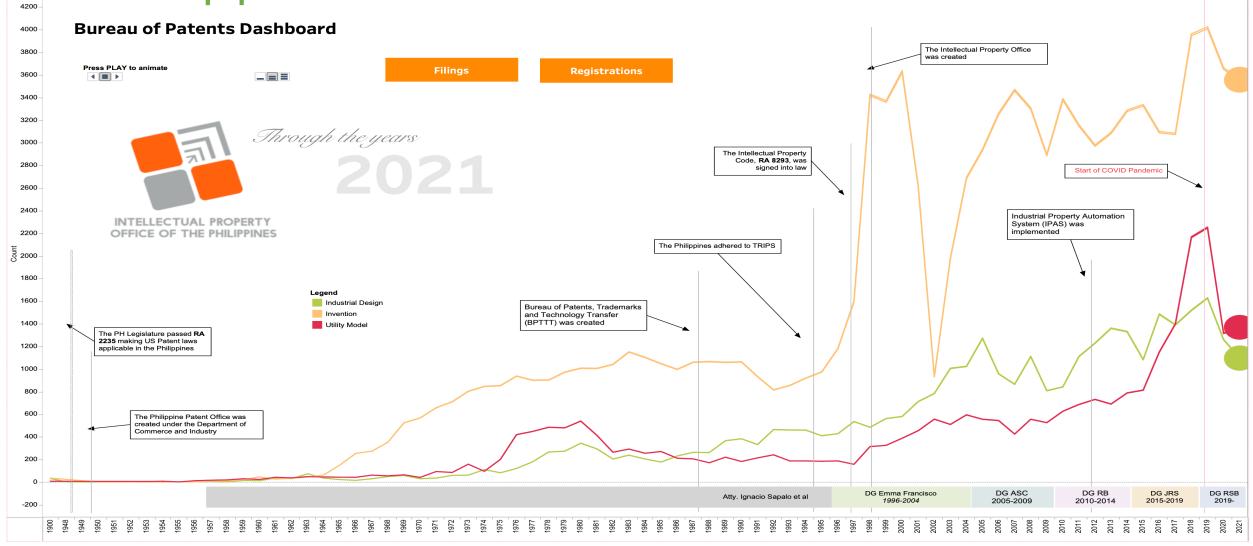

## Philippine Patents Over The Years

Datasource IP\_PATENT+ (IPOPHL-BI-2021) as of 11/23/2021 8:19:01 PM

IPOPHL Business Intelligence 2.0 v2021-CAM.

Copyright © 2021 Intellectual Property Office of the Philippines. All rights reserved.