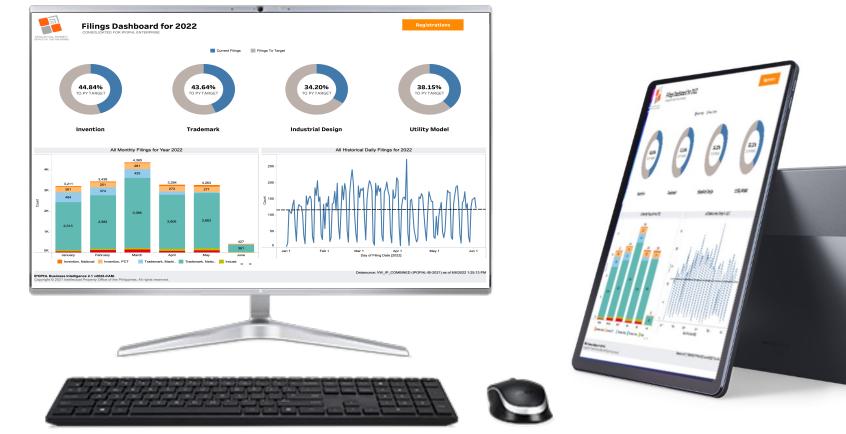

# Business Intelligence 2.0 / Data Analytics

# Insights and Data-Driven Decision-Making

# Drill-down and In-depth Analysis