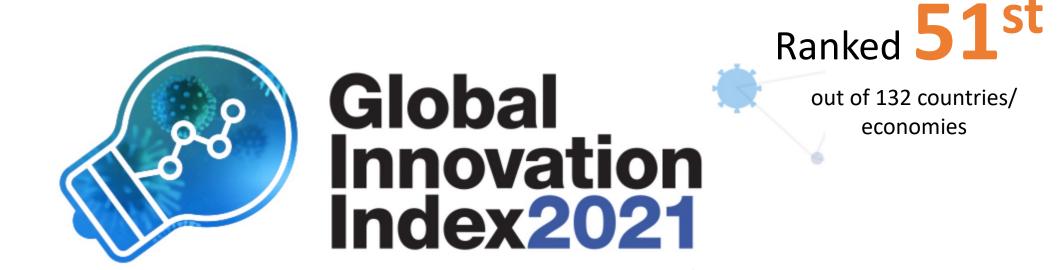

The Philippines ranked **50th in** 2020, up four notches from its ranking in 2019. "Based on the (GII) report, the Philippines produces more innovative outputs relative to its level of investments".

The Philippines ranks 51st

In the GII 2021 report, the Philippines ranked 4th among the 34 lower middle-income group economies and 11th among the 17 economies in Southeast Asia, East Asia, and Oceania.