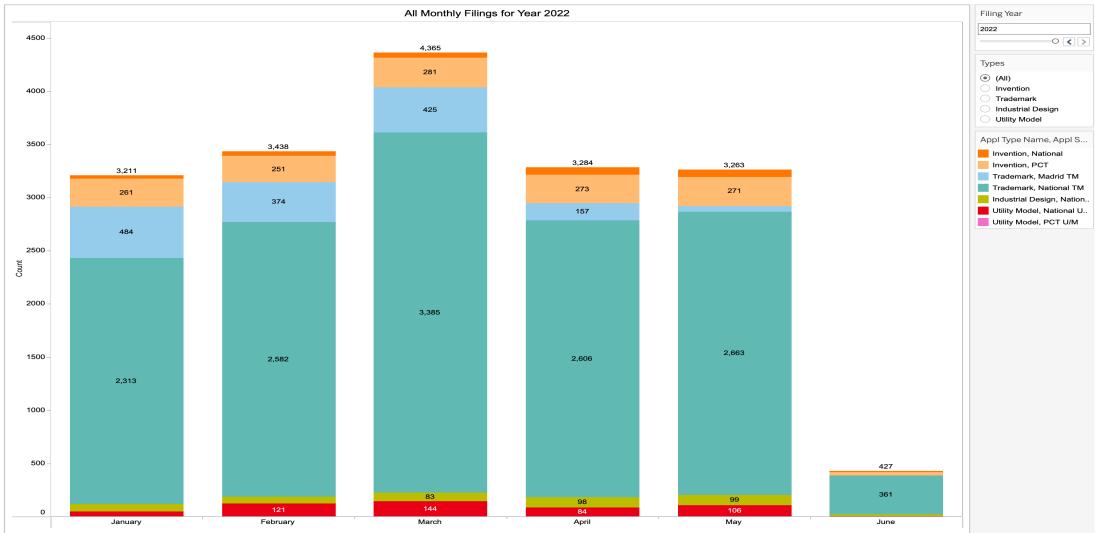

mation projects
- Major proponent for the institutionalization of WFH
- Etc.

### REINFORCEMENT IN THE NEW NORMAL Establish a Single Source of Truth



### REINFORCEMENT IN THE NEW NORMAL Increased Transparency and Availability



Desktops/TV

Tablets/PDAs

Phones

#### **REINFORCEMENT IN THE NEW NORMAL**

### Leveraging on the Value of Forecasting

Trademark Filing Trends and Forecasts 60K 55K 49.597 50K 47.597 45.596 45K 43,596 41.596 39,607 40K 39,063 35,962 35,290 35K Filing Year: 2022 41,596 Count: Indicator: Estimate 31,780 Lower Limit: 36,283 Sound 30K Upper Limit: 46,909 27,910 26,741 26.235 25K 23.189 20.698 20K 18,614 15K 10K 5K oк 2011 2012 2022 2013 2014 2015 2016 2017 2018 2019 2020 2021 2023 2026 2027 2024 2025 Year of Filing Date

# Insights and Data-Driven Decision-Making



# Drill-down and In-depth Analysis



# Advanced Stats, Algorithms, ML and Al



#### REINFORCEMENT IN THE NEW NORMAL

# Ability to Compare Across Time



#### NEW NORMAL

# IT As A Strategic Partner In An IP Office



# IPAS As The Core Application in an AMS



A new level of cooperation A new level of Support Data Exchange

Shared and Mutual Responsibility

Raise awareness, complain, demand for a better setup!

An ever-emerging challenge

# **Best Practice Sharing**

# Social and Economic Progress Indicators

With roughly 80 indicators, the GII ranks the countries in the world with their innovation capabilities.





The Philippines **ranks 54th among the 129 economies.** The Philippines ranks 6<sup>th</sup> among the 26 lower middle-income economies.

The Philippines ranked **50th in*