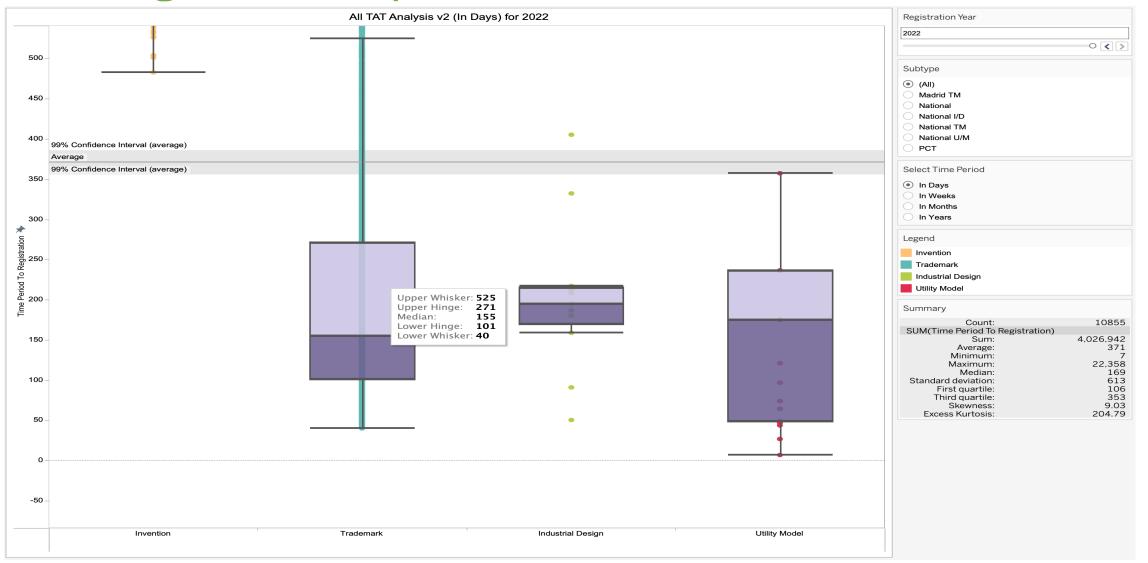

REINFORCEMENT IN THE NEW NORMAL Increased Transparency and Availability



Desktops/TV

Tablets/PDAs

Phones

#### **REINFORCEMENT IN THE NEW NORMAL**

### Leveraging on the Value of Forecasting

Trademark Filing Trends and Forecasts 60K 55K 49.597 50K 47.597 45.596 45K 43,596 41.596 39,607 40K 39,063 35,962 35,290 35K Filing Year: 2022 41,596 Count: Indicator: Estimate 31,780 Lower Limit: 36,283 Sound 30K Upper Limit: 46,909 27,910 26,741 26.235 25K 23.189 20.698 20K 18,614 15K 10K 5K oк 2011 2012 2022 2013 2014 2015 2016 2017 2018 2019 2020 2021 2023 2026 2027 2024 2025 Year of Filing Date

# Insights and Data-Driven Decision-Making



# Drill-down and In-depth Analysis



# Advanced Stats, Algorithms, ML and Al



#### REINFORCEMENT IN THE NEW NORMAL

# Ability to Compare Across Time



#### NEW NORMAL

# IT As A Strategic Partner In An IP Office



# IPAS As The Core Application in an AMS



A new level of cooperation A new level of Support Data Exchange

Shared and Mutual Responsibility

Raise awareness, complain, demand for a better setup!

An ever-emerging challenge

# **Best Practice Sharing**

# Social and Economic Progress Indicators

With roughly 80 indicators, the GII ranks the countries in the world with their innovation capabilities.





The Philippines **ranks 54th among the 129 economies.** The Philippines ranks 6<sup>th</sup> among the 26 lower middle-income economies.

The Philippines ranked **50th in** 2020, up four notches from its ranking in 2019. "Based on the (GII) report, the Philippines produces more innovative outputs relative to its level of inv