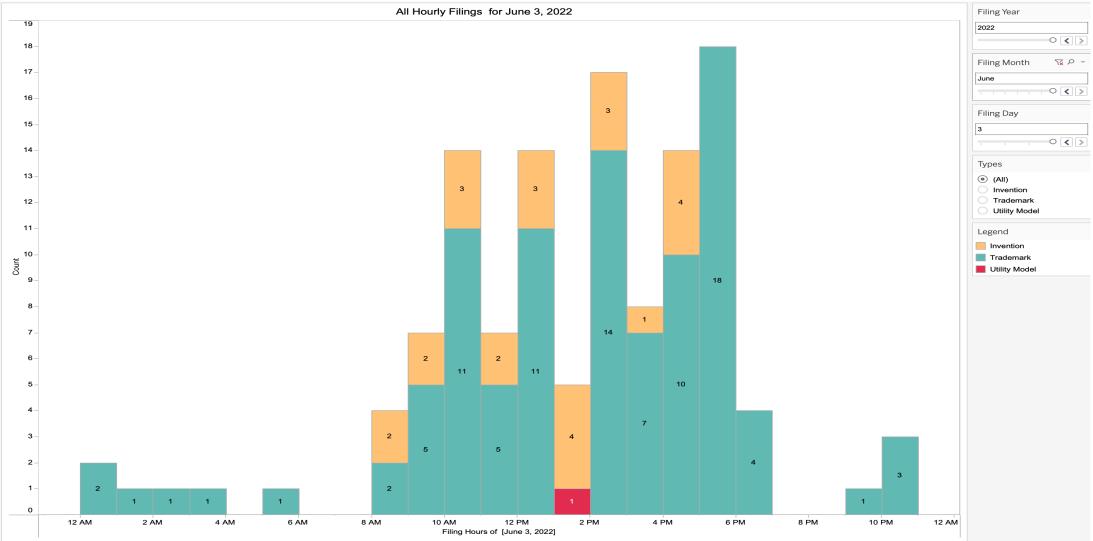

the institutionalization of WFH
- Etc.

### REINFORCEMENT IN THE NEW NORMAL Establish a Single Source of Truth



### REINFORCEMENT IN THE NEW NORMAL Increased Transparency and Availability



Desktops/TV

Tablets/PDAs

Phones

#### **REINFORCEMENT IN THE NEW NORMAL**

### Leveraging on the Value of Forecasting

Trademark Filing Trends and Forecasts 60K 55K 49.597 50K 47.597 45.596 45K 43,596 41.596 39,607 40K 39,063 35,962 35,290 35K Filing Year: 2022 41,596 Count: Indicator: Estimate 31,780 Lower Limit: 36,283 Sound 30K Upper Limit: 46,909 27,910 26,741 26.235 25K 23.189 20.698 20K 18,614 15K 10K 5K oк 2011 2012 2022 2013 2014 2015 2016 2017 2018 2019 2020 2021 2023 2026 2027 2024 2025 Year of Filing Date

# Insights and Data-Driven Decision-Making



# Drill-down and In-depth Analysis



# Advanced Stats, Algorithms, ML and Al



#### REINFORCEMENT IN THE NEW NORMAL

# Ability to Compare Across Time



#### NEW NORMAL

# IT As A Strategic Partner In An IP Office



# IPAS As The Core Application in an AMS



A new level of cooperation A new level of Support Data Exchange

Shared and Mutual Responsibility

Raise awareness, complain, demand for a better setup!

An ever-emerging challenge

# **Best Practice Sharing**

# Social and Economic Progress Indicators

With roughly 80 indicators, the GII ranks the countries in the world with their innovation capabilities.





The Philippines **ranks 54th among the 129 economies.** The Philippines ranks 6<sup>th</sup> among the 26 lower middle-income economies.

The Philippines ranked **50th in** 2020, up four notches from its ranki