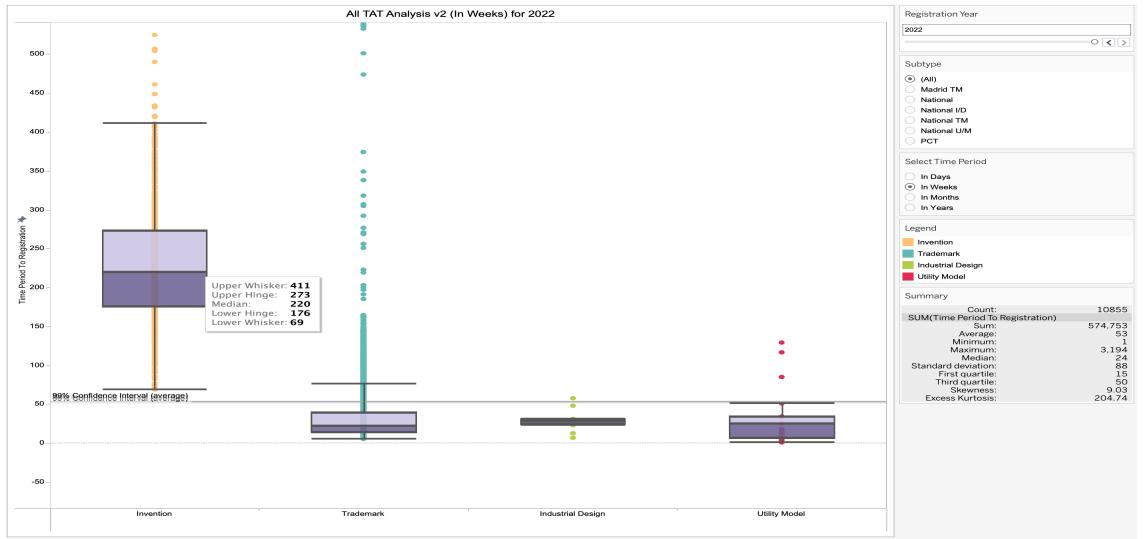

REINFORCEMENT IN THE NEW NORMAL Establish a Single Source of Truth



### REINFORCEMENT IN THE NEW NORMAL Increased Transparency and Availability



Desktops/TV

Tablets/PDAs

Phones

#### **REINFORCEMENT IN THE NEW NORMAL**

### Leveraging on the Value of Forecasting

Trademark Filing Trends and Forecasts 60K 55K 49.597 50K 47.597 45.596 45K 43,596 41.596 39,607 40K 39,063 35,962 35,290 35K Filing Year: 2022 41,596 Count: Indicator: Estimate 31,780 Lower Limit: 36,283 Sound 30K Upper Limit: 46,909 27,910 26,741 26.235 25K 23.189 20.698 20K 18,614 15K 10K 5K oк 2011 2012 2022 2013 2014 2015 2016 2017 2018 2019 2020 2021 2023 2026 2027 2024 2025 Year of Filing Date

# Insights and Data-Driven Decision-Making



# Drill-down and In-depth Analysis



# Advanced Stats, Algorithms, ML and Al



#### REINFORCEMENT IN THE NEW NORMAL

# Ability to Compare Across Time



#### NEW NORMAL

# IT As A Strategic Partner In An IP Office



# IPAS As The Core Application in an AMS



A new level of cooperation A new level of Support Data Exchange

Shared and Mutual Responsibility

Raise awareness, complain, demand for a better setup!

An ever-emerging challenge

# **Best Practice Sharing**

# Social and Economic Progress Indicators

With roughly 80 indicators, the GII ranks the countries in the world with their innovation capabilities.





The Philippines **ranks 54th among the 129 economies.** The Philippines ranks 6<sup>th</sup> among the 26 lower middle-income economies.

The Philippines ranked **50th in** 2020, up four notches from its ranking in 2019. "Based on the (GII) report, the