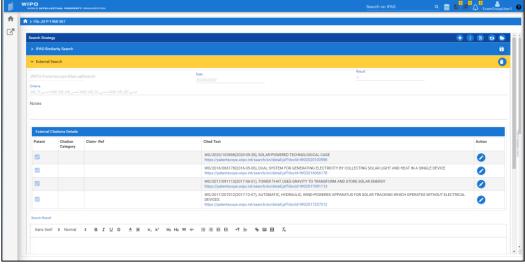

Improved User Interface

- Business Process Status View
- Checklist

Business Process Grouping and mapping to WIPO ST.27

Access to WIPO CASE for Patent Examiners