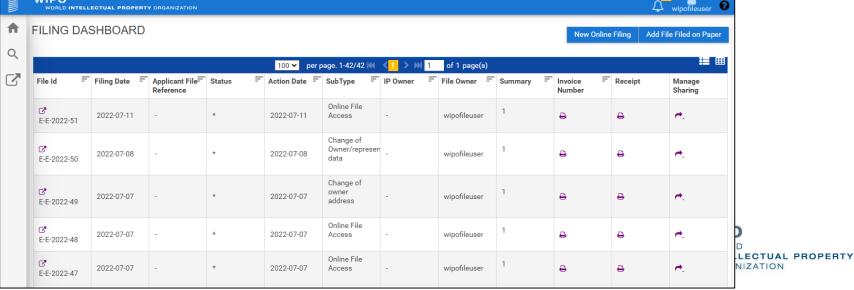

#### WIPO File Cloud- User Interface and Features

WIPO File Application Form and Filing Dashboard