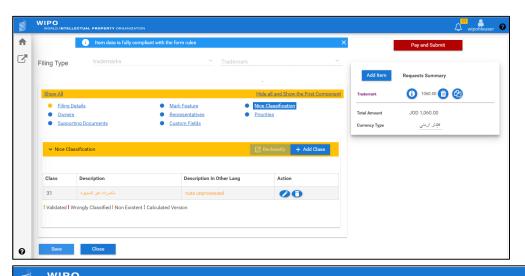

#### WIPO File Cloud- User Interface and Features

WIPO File Application Form and Filing Dashboard