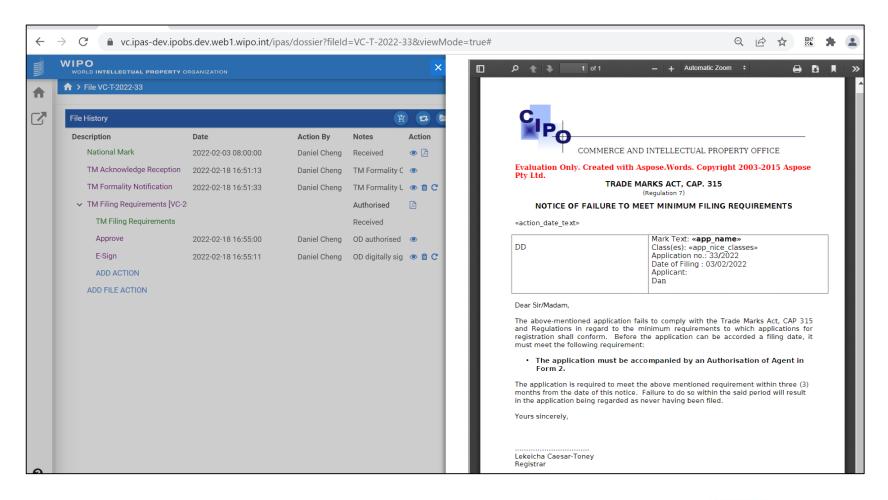

#### WIPO File Cloud- User Interface and Features

WIPO File Application Form and Filing Dashboard