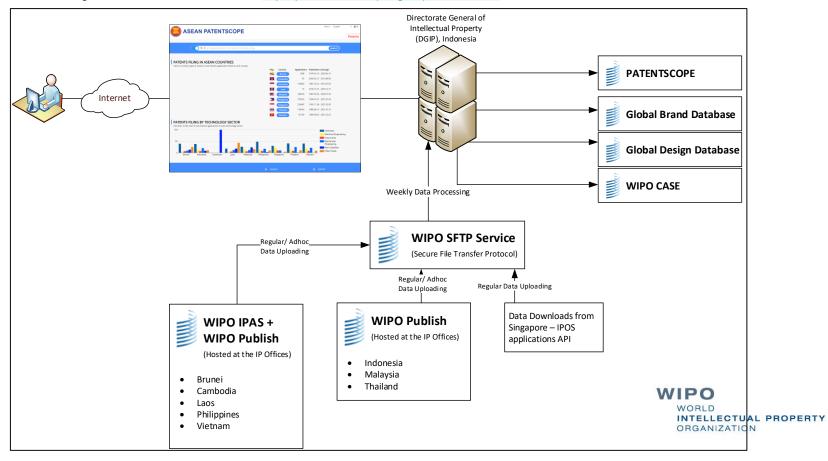

#### WIPO IP Office Suite

WIPO Publish is used for ASEAN IP data exchange with ASEAN regional databases, WIPO Global Databases.

Data flow diagram of ASEAN PATENTSCOPE http://ipsearch.aseanip.org/wopublish-search