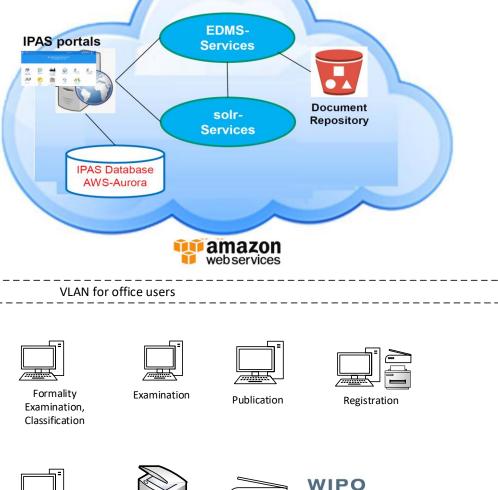

#### Cloud-Hosted WIPO IP Office Suite

- Software as a Service (SaaS)
  Example: https://bt.wipo.net/ipas
- IP Offices officials can focus and customize business processes, workflows, and templates using IPAS Designer software.
- WIPO team will manage necessary IT administrations including
  - Regular Data backup
  - Software maintenance and updates
- WIPO team will provide Training and Support.