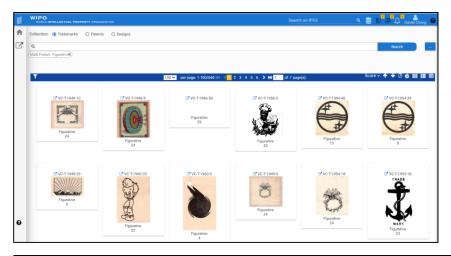

Improved User Interface

- Business Process Status View
- Checklist

Business Process Grouping and mapping to WIPO ST.27

Access to WIPO CASE for Patent Examiners