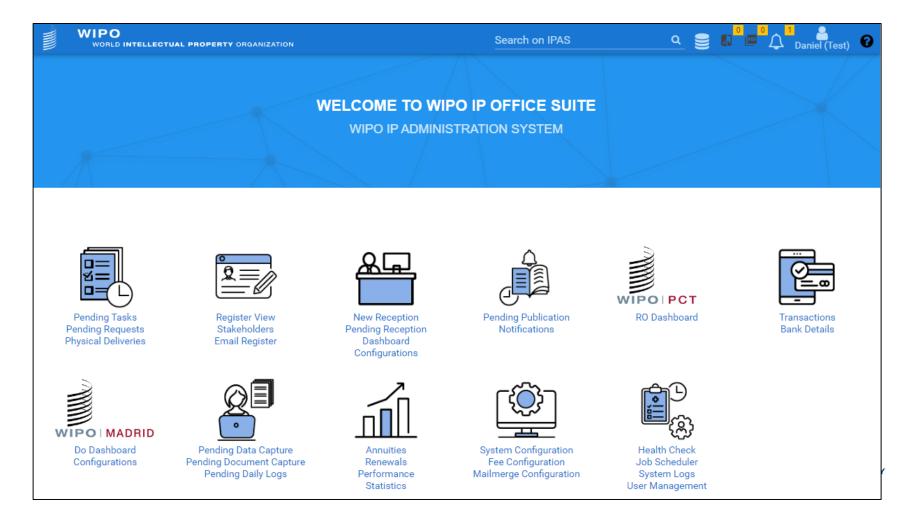

User Roles and Permissions based Home screen

Receiving module with fees calculations and batch reception

Integrated Digitization module

Bibliographic Data Capture module

- Pre-configured Similarity Search
- Custom and External Search