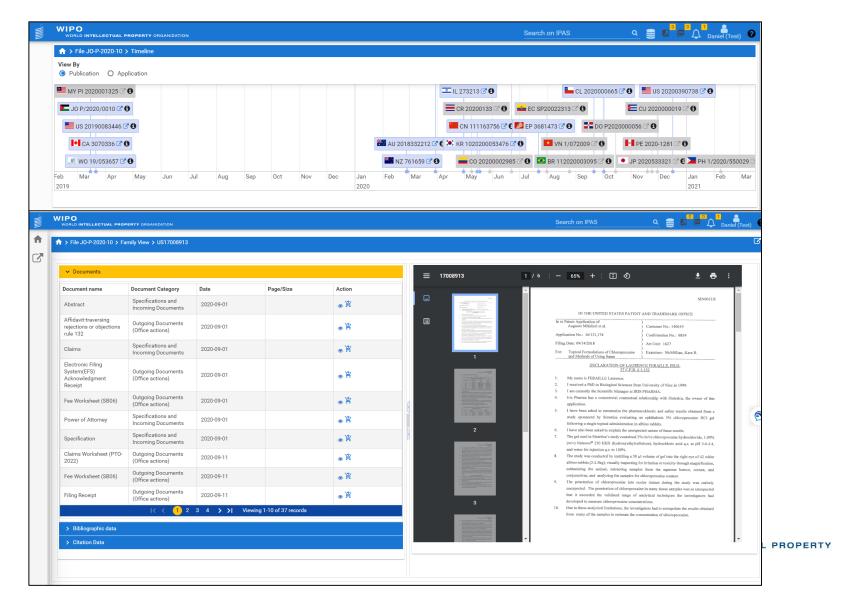

#### WIPO File Cloud- User Interface and Features

WIPO File Application Form and Filing Dashboard