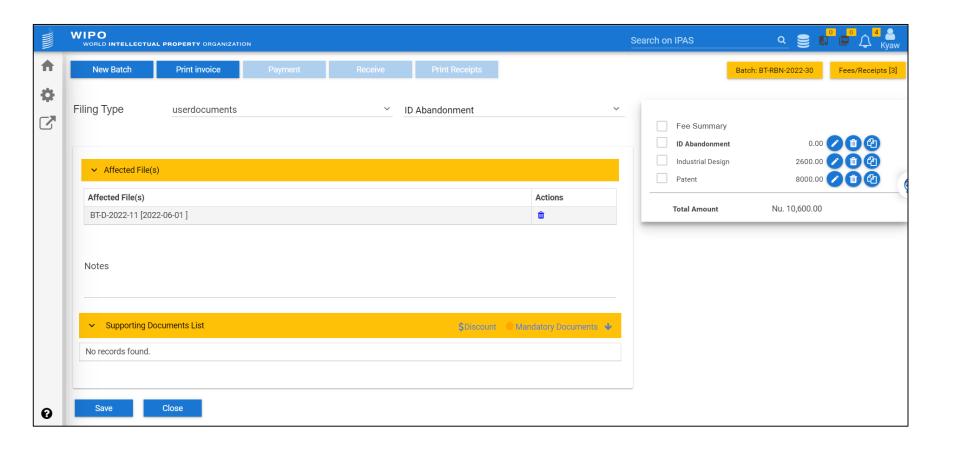

User Roles and Permissions based Home screen

Receiving module with fees calculations and batch reception

Integrated Digitization module

Bibliographic Data Capture module

- Pre-configured Similarity Search
- Custom and External Search