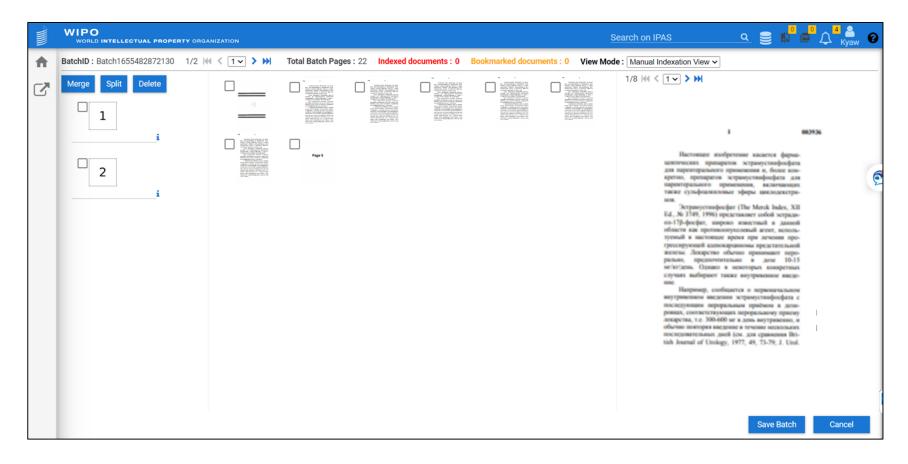

User Roles and Permissions based Home screen

Receiving module with fees calculations and batch reception

Integrated Digitization module

Bibliographic Data Capture module

- Pre-configured Similarity Search
- Custom and External Search