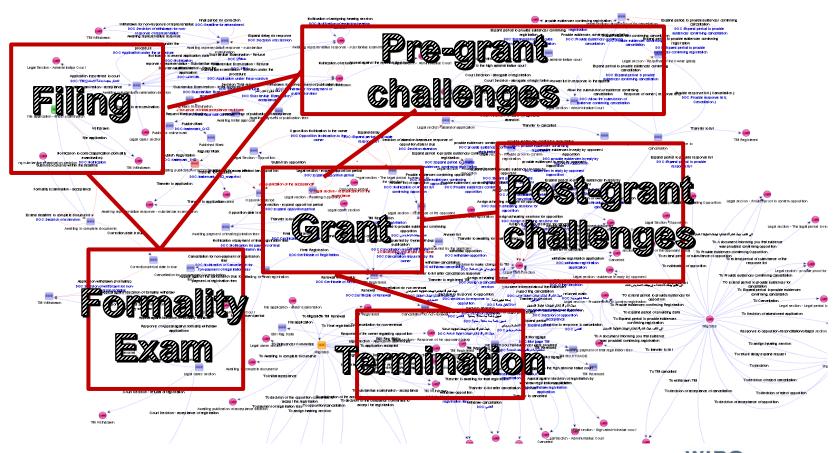

Improved User Interface

- Business Process Status View
- Checklist

Business Process Grouping and mapping to WIPO ST.27

Access to WIPO CASE for Patent Examiners