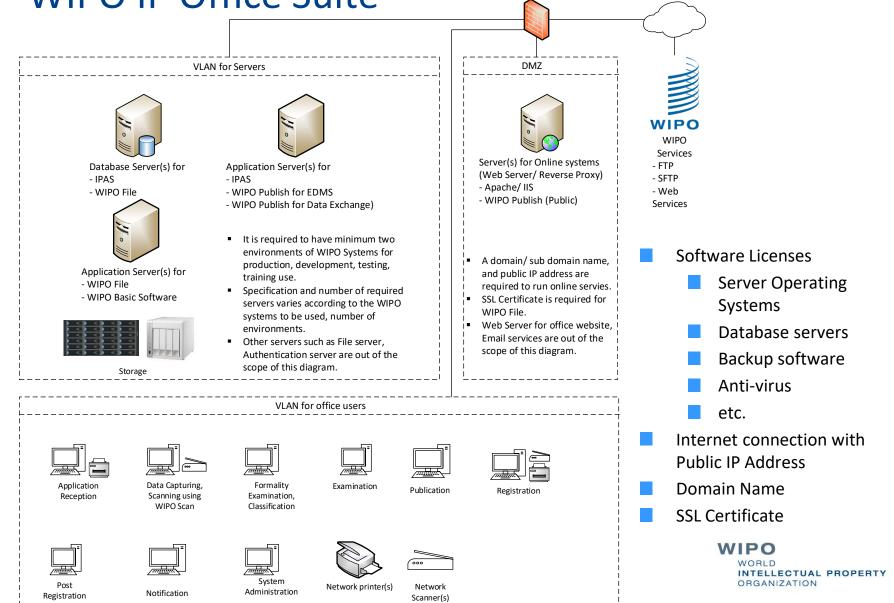

# Typical IT Infrastructure for on premise WIPO IP Office Suite

### Key Challenges with On-Premise Systems

- Human Resource
- Infrastructure Upfront and Upgrades Cost
- Software Development/ Maintenance/ License Cost
- Data Security

Cloud-Hosted WIPO IP Office Suite

https://xx.wipo.net/ipas

Application

Reception

Notification

Data Capturing,

Scanning using

WIPO Scan

Network

Scanner(s)

WORLD
INTELLECTUAL PROPERTY
ORGANIZATION