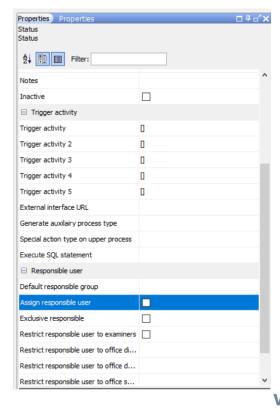

## WIPO IPAS Cloud Distribution using Automatic Action 1/3

Configuration of automatic action to assign responsible user to work on the task

WIPO

WORLD

INTELLECTUAL PROPERTY

ORGANIZATION