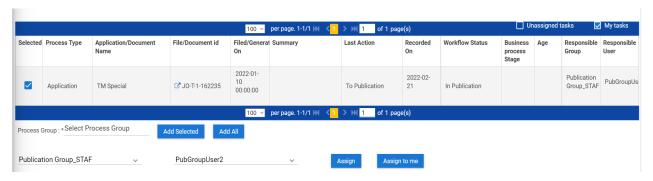

### WIPO IPAS Cloud Manual Direct Assignment of Tasks

Assign pending tasks to user groups or one particular user

Assign Pending tasks to my-self