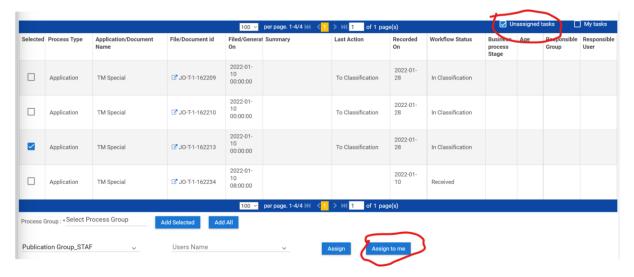

## WIPO IPAS Cloud Pending Tasks

Pending tasks for work distribution

### WIPO IPAS Cloud Manual Direct Assignment of Tasks

Assign pending tasks to user groups or one particular user

Assign Pending tasks to my-self