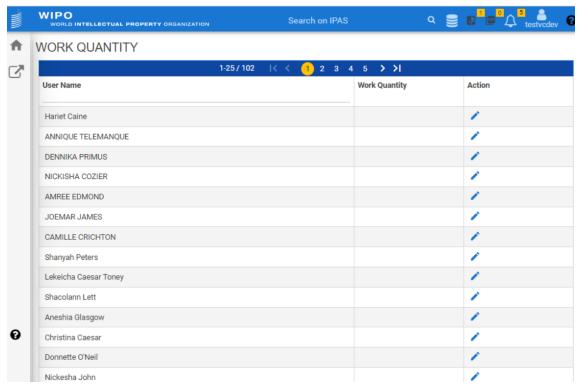

## WIPO IPAS Cloud Distribution using Automatic Action 3/3

Definition of work quantity of each staff member

Hourly automatic distribution to units