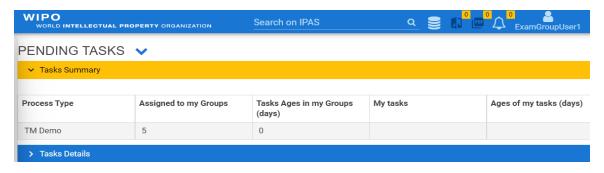

ties of the assigned user group
- Manual execution of actions by selecting the responsible user group or responsible user





## WIPO IPAS Cloud Pending Tasks

Pending tasks for work distribution





## WIPO IPAS Cloud Distribution using Automatic Action 1/3

Configuration of automatic action to assign responsible user to work on the task





WIPO

WORLD

INTELLECTUAL PROPERTY

ORGANIZATION

## WIPO IPAS Cloud Distribution using Automatic Action 2/3

Association of technology or industrial sectors to staff units



WIPO
WORLD
INTELLECTUAL PROPERTY
ORGANIZATION

## WIPO IPAS Cloud Distribution using Automatic Action 3/3

Definition of work quantity of each staff member



Hourly automatic distribution to units



#### WIPO IPAS Cloud Manual Distribution 1/2

Pending tasks to distribute



Selection of distribution unit / user group

DISTRIBUTE TASKS





#### WIPO IPAS Cloud Manual Distribution 2/2

Preview and perform distribution





## WIPO IPAS Cloud Task Assignment through Workflow

Insert a workflow action to assign responsible user group /

staff unit





### WIPO IPAS Cloud Manual Direct Assignment of Tasks

Assign pending tasks to user groups or one particular user



Assign Pending tasks to my-self