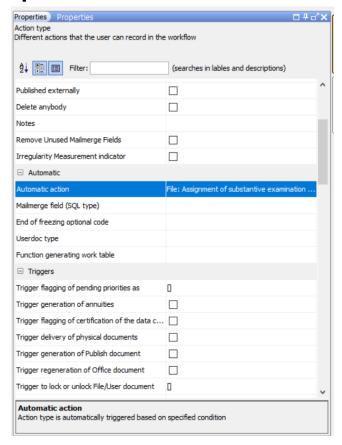

## WIPO IPAS Cloud Distribution using Automatic Action 1/3

Configuration of automatic action to assign responsible user to work on the task

WIPO

WORLD

INTELLECTUAL PROPERTY

ORGANIZATION