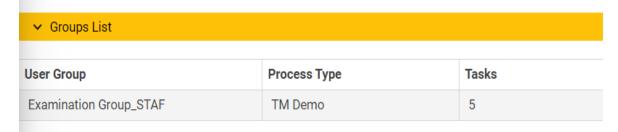

selecting the responsible user group or responsible user





## WIPO IPAS Cloud Pending Tasks

Pending tasks for work distribution





## WIPO IPAS Cloud Distribution using Automatic Action 1/3

Configuration of automatic action to assign responsible user to work on the task





WIPO

WORLD

INTELLECTUAL PROPERTY

ORGANIZATION

## WIPO IPAS Cloud Distribution using Automatic Action 2/3

Association of technology or industrial sectors to staff units



WIPO
WORLD
INTELLECTUAL PROPERTY
ORGANIZATION

## WIPO IPAS Cloud Distribution using Automatic Action 3/3

Definition of work quantity of each staff member



Hourly automatic distribution to units



#### WIPO IPAS Cloud Manual Distribution 1/2

Pending tasks to distribute



Selection of distribution unit / user group

DISTRIBUTE TASKS





#### WIPO IPAS Cloud Manual Distribution 2/2

Preview and perform distribution





## WIPO IPAS Cloud Task Assignment through Workflow

Insert a workflow action to assign responsible user group /

staff unit





### WIPO IPAS Cloud Manual Direct Assignment of Tasks

Assign pending tasks to user groups or one particular user



Assign Pending tasks to my-self