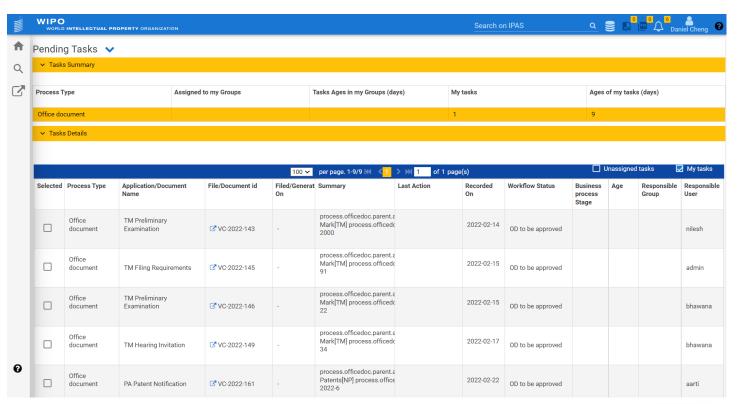

- Distribute workflow actions (tasks) to all users of the responsible group



#### WIPO IPAS Cloud Methods of Distribution 1/2

- Primary status if a workflow process when it is created by reception for application file or user document or generation of the office document (applicable responsible group only)
- Automatically distribute of tasks based on technology fields or industrial sectors associated to the administrative unit (division, department, section)



#### WIPO IPAS Cloud Methods of Distribution 2/2

- Manual or automatic distribution action based on users and respective work quantities of the assigned user group
- Manual execution of actions by selecting the responsible user group or responsible user





## WIPO IPAS Cloud Pending Tasks

Pending tasks for work distribution





## WIPO IPAS Cloud Distribution using Automatic Action 1/3

Configuration of automatic action to assign responsible user to work on the task





WIPO

WORLD

INTELLECTUAL PROPERTY

ORGANIZATION

## WIPO IPAS Cloud Distribution using Automatic Action 2/3

Association of technology or industrial sectors to staff units



WIPO
WORLD
INTELLECTUAL PROPERTY
ORGANIZATION

## WIPO IPAS Cloud Distribution using Automatic Action 3/3

Definition of work quantity of each staff member



Hourly automatic distribution to units



#### WIPO IPAS Cloud Manual Distribution 1/2

Pending tasks to distribute



Selection of distribution unit / user group

DISTRIBUTE TASKS





#### WIPO IPAS Cloud Manual Distribution 2/2

Preview and perform distribution





## WIPO IPAS Cloud Task Assignment through Wo