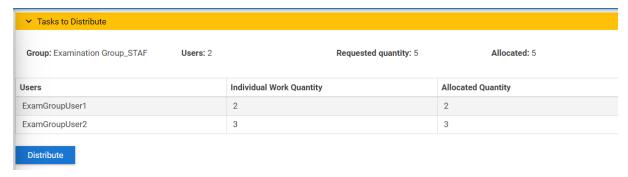

#### WIPO IPAS Cloud Manual Distribution 1/2

Pending tasks to distribute

Selection of distribution unit / user group

DISTRIBUTE TASKS

#### WIPO IPAS Cloud Manual Distribution 2/2

Preview and perform distribution