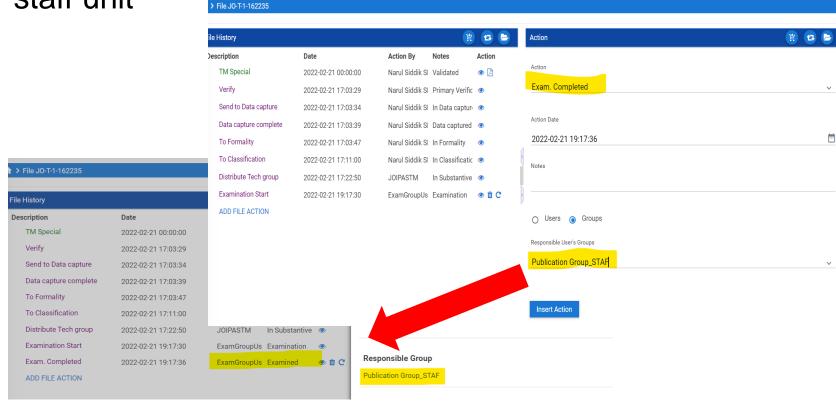

## WIPO IPAS Cloud Task Assignment through Workflow

Insert a workflow action to assign responsible user group /

staff unit