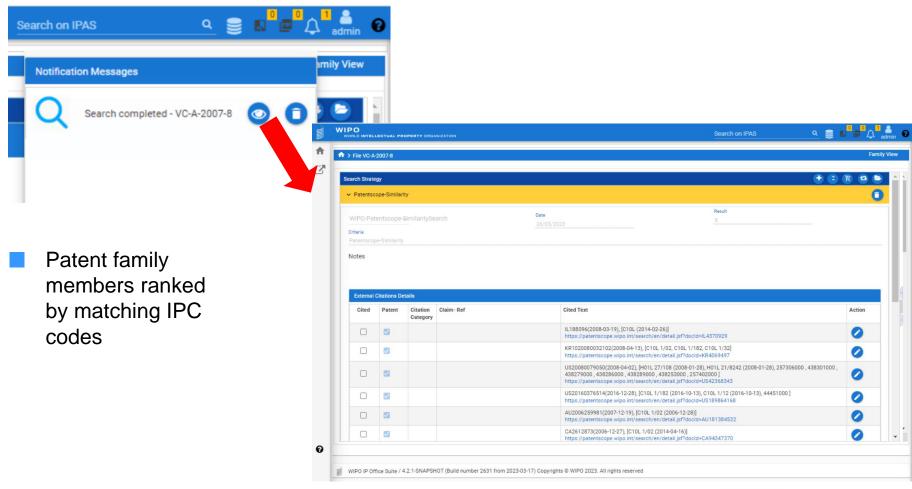

# WIPO – ASEAN IT Workshop Topic 6 WIPO IPAS Cloud Support for Integration with Global IP Systems

WIPO IP Office Business Solutions Division March 27-30, 2023

# WIPO IPAS Cloud Support for Integration with Global IP Systems



#### Integration with WIPO Global Databases



- Standardized data exchange with improved quality
- New pilot implementation with ASEAN Member State IP Offices

#### Integration with WIPO PCT - NPE



 Exchange of National Phase Entry information through WIPO Publish



#### Integration with WIPO PATENTSCOPE / PCT Services



Retrieval of PCT application data in national requests for examination



## Integration with WIPO PATENTSCOPE – PCT Data





## Integration with WIPO PATENTSCOPE – Manual Search





# Integration with WIPO PATENTSCOPE – Family Search



#### Integration with WIPO CASE



- WIPOPATENTSCOPEfamily view
- Access national patent dossiers

# Integration with WIPO CASE / Patent Family View





### Integration with WIPO CASE / Patent Dossier View





## Integration with WIPO CASE / Patent Citations





### Integration with WIPO Madrid and ARIPO Notifications



## Integration with WIPO Madrid Notifications





# Integration with WIPO Madrid Exchange Configuration





#### Integration with ARIPO Notifications



# Integration with ARIPO Exchange Configuration