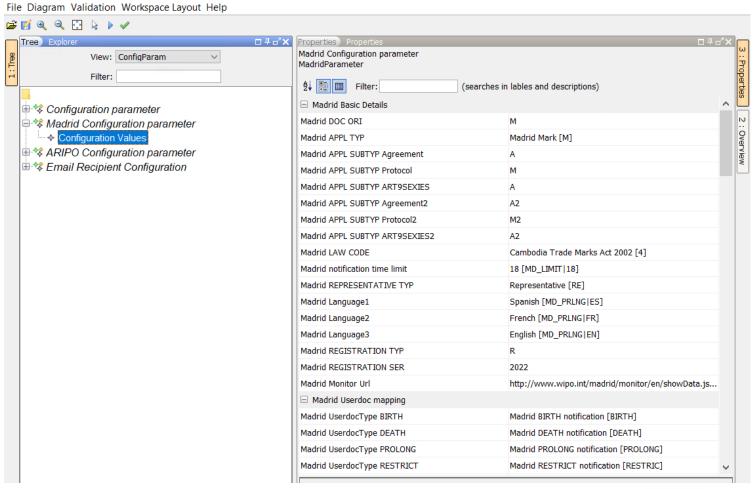

Exchange of National Phase Entry information through WIPO Publish



#### Integration with WIPO PATENTSCOPE / PCT Services



Retrieval of PCT application data in national requests for examination



## Integration with WIPO PATENTSCOPE – PCT Data





## Integration with WIPO PATENTSCOPE – Manual Search





# Integration with WIPO PATENTSCOPE – Family Search



#### Integration with WIPO CASE



- WIPOPATENTSCOPEfamily view
- Access national patent dossiers

# Integration with WIPO CASE / Patent Family View





### Integration with WIPO CASE / Patent Dossier View





## Integration with WIPO CASE / Patent Citations





### Integration with WIPO Madrid and ARIPO Notifications



## Integration with WIPO Madrid Notifications





# Integration with WIPO Madrid Exchange Configuration





#### Integration with ARIPO Notifications



# Integration with ARIPO Exchange Configuration