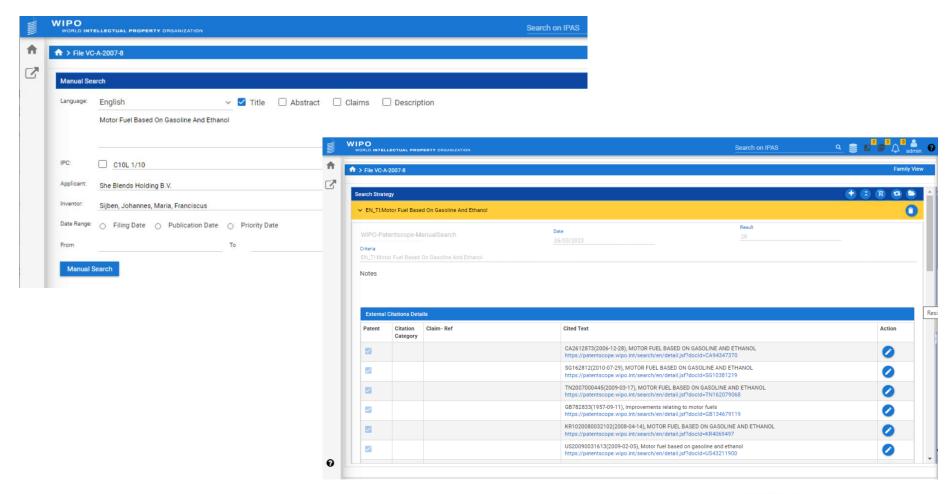

## Integration with WIPO PATENTSCOPE – Manual Search

# Integration with WIPO PATENTSCOPE – Family Search