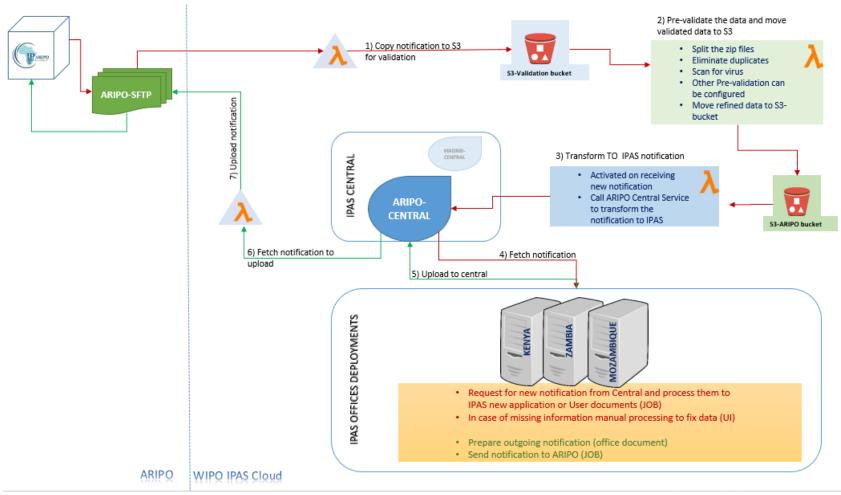

#### Integration with ARIPO Notifications

# Integration with ARIPO Exchange Configuration