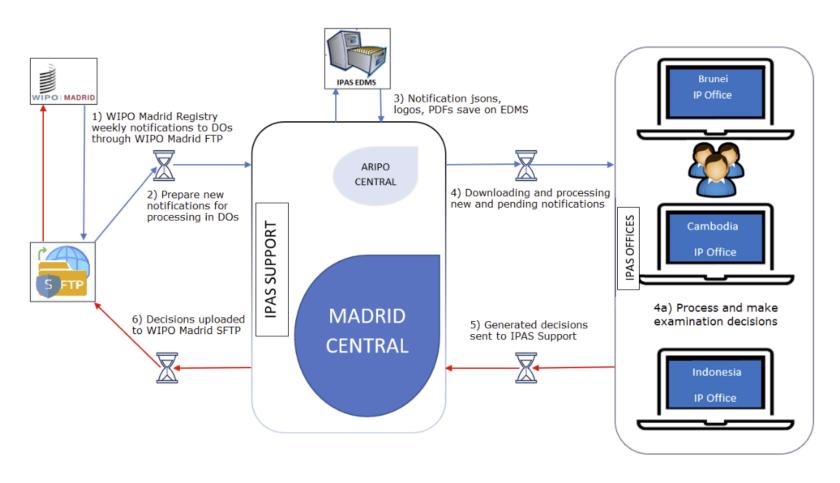

### Integration with WIPO Madrid and ARIPO Notifications

## Integration with WIPO Madrid Notifications

#### Integration with ARIPO Notifications