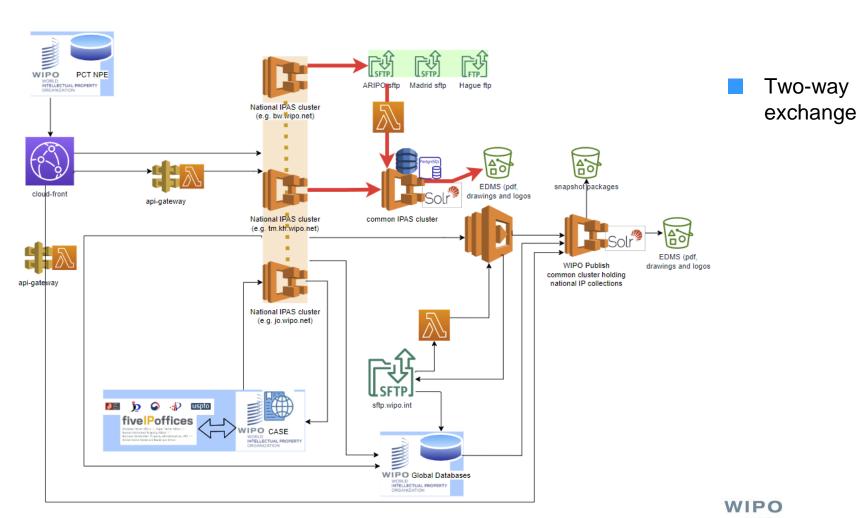

# WIPO IPAS Cloud Support for Integration with Global IP Systems

#### Integration with WIPO Global Databases

- Standardized data exchange with improved quality
- New pilot implementation with ASEAN Member State IP Offices

#### Integration with WIPO PCT - NPE

 Exchange of National Phase Entry information through WIPO Publish

#### Integration with WIPO PATENTSCOPE / PCT Services

Retrieval of PCT application data in national requests for examination