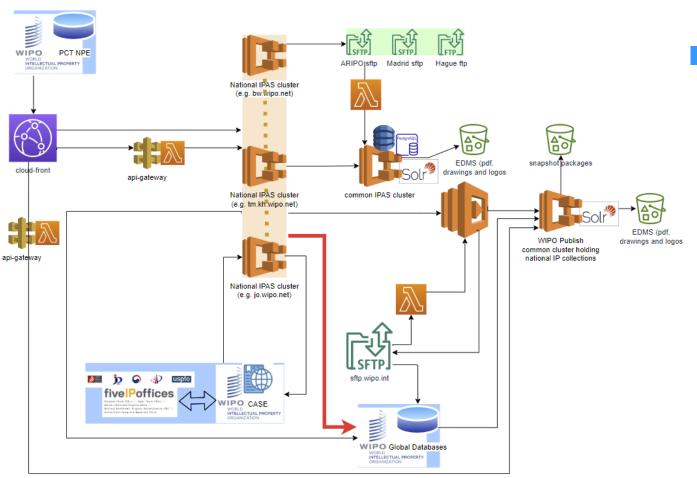

#### Integration with WIPO Global Databases

- Standardized data exchange with improved quality
- New pilot implementation with ASEAN Member State IP Offices

#### Integration with WIPO PCT - NPE

 Exchange of National Phase Entry information through WIPO Publish

#### Integration with WIPO PATENTSCOPE / PCT Services

Retrieval of PCT application data in national requests for examination