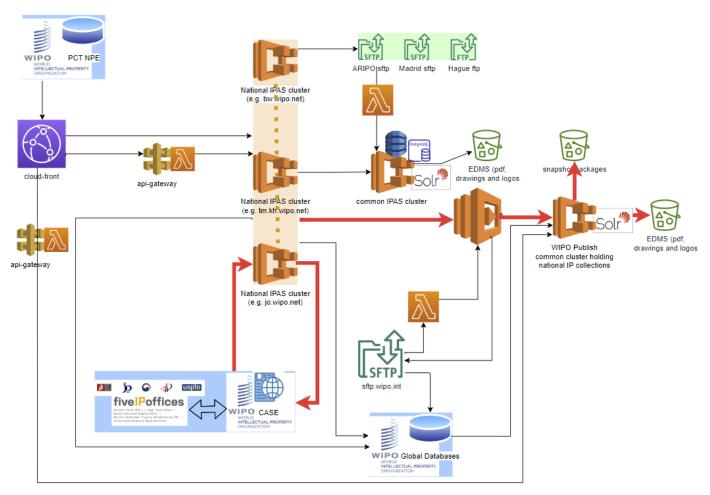

# WIPO IPAS Cloud Support for Integration with Global IP Systems

#### Integration with WIPO Global Databases

- Standardized data exchange with improved quality
- New pilot implementation with ASEAN Member State IP Offices

#### Integration with WIPO PCT - NPE

 Exchange of National Phase Entry information through WIPO Publish

### Integration with WIPO Madrid and ARIPO Notifications

## Integration with WIPO Madrid Notifications

#### Integration with ARIPO Notifications

# Integration with ARIPO Exchange Configuration