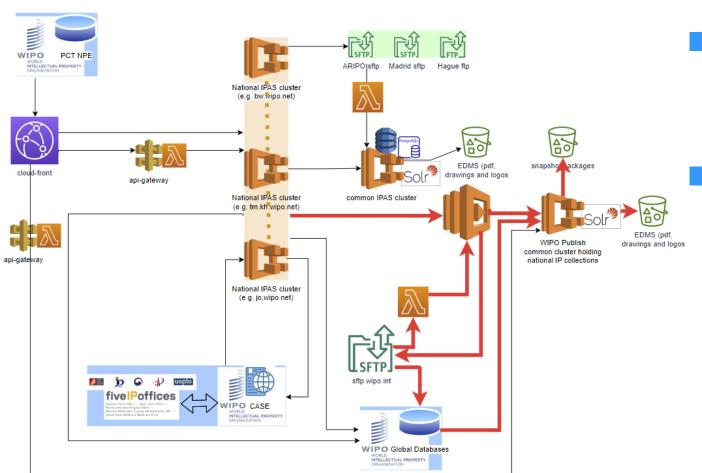

### Integration with WIPO Madrid and ARIPO Notifications

## Integration with WIPO Madrid Notifications

# Integration with WIPO Madrid Exchange Configuration

#### Integration with ARIPO Notifications

# Integration with ARIPO Exchange Configuration