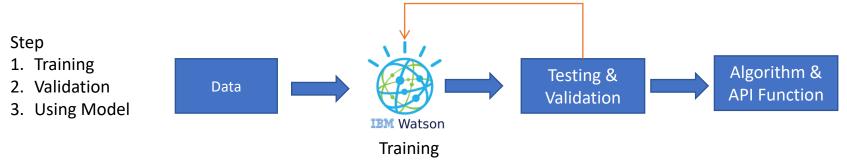

#### ARTIFICIAL INTELLEGENCE DEVELOPMENT

## DGIP Using IBM Watson as an artificial intelligence engine

*IBM Watson - Watson was a computer based on GPU designed and developed by IBM. This advanced computer combined artificial intelligence (AI), automation and sophisticated analytics capabilities to deliver optimal performance as a "question answering" machine.* 

Algorithm will generate by IBM Watson, IBM Watson will give recomedation best Algorithm for using, according to user needs