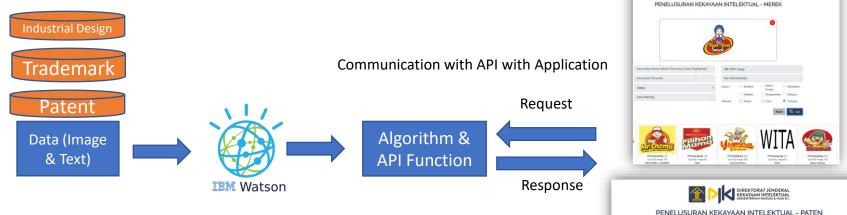

### ARTIFICIAL INTELLEGENCE DEVELOPMENT Data Processing and using by Application

+ Add Quer

Title

Title

Abstract

Abstract

Q. Simple Search

paracetamo

paracetame

Remove Quer

Remove Quer

Q, Telusur

Advantage for User

- Search Image Similarity (Shape, Color)
- Advanced Search (Phonetic, Query Filter)
- Fast Loading More Than 2 Million Data

*Development Still Running For Trademark* (Training 9.000-12.000 data each day from 1.800.000 data)

, Patent & Industrial Design and will use by Examiner