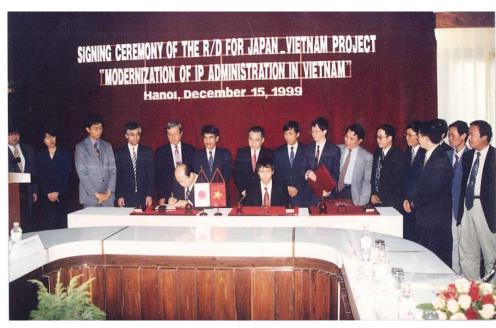

# MOIPA PROJECT supported by the Japanese Government and JICA

In 2000, the Modernization of IP Administration in Vietnam (MOIPA) Project was implemented, supported by the Japanese Government and JICA, opening the process of modernizing industrial property management at the National Office of Intellectual Property.

MEMORANDUM SIGNING CEREMONY FOR MOIPA PROJECT, **DECEMBER 15, 1999** IN HANOI