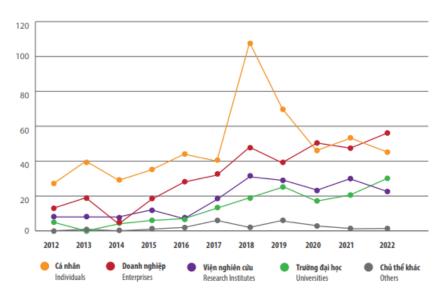

Số lượng đơn đăng ký sáng chế của người nộp đơn Việt Nam từ năm 2012-2022 theo chủ thể Vietnamese invention applications by holders from 2012 to 2022

Số lượng đơn đăng ký giải pháp hữu ích của người nộp đơn Việt Nam từ năm 2012-2022 theo chủ thể Vietnamese utility solution applications by holders from 2012 to 2022