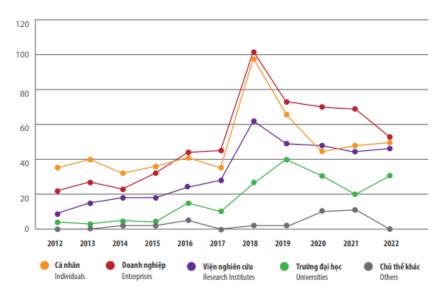

Số lượng bằng độc quyển sáng chế của người nộp đơn Việt Nam từ năm 2012-2022 theo chủ thể
Patents granted for Vietnamese inventions by holders from 2011 to 2022

Số lượng bằng độc quyển giải pháp hữu ích của người nộp đơn Việt Nam từ năm 2012-2022 theo chủ thể
Patents granted for Vietnamese utility solutions by holders from 2011 to 2022