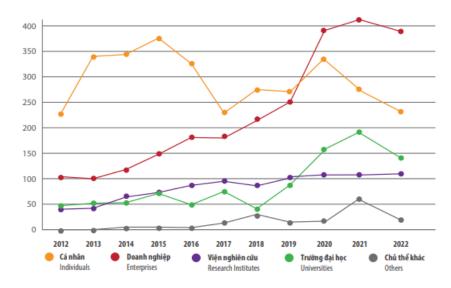

Số lượng đơn đăng ký sáng chế của người nộp đơn Việt Nam từ năm 2012-2022 theo chủ thể Vietnamese invention applications by holders from 2012 to 2022

Số lượng đơn đăng ký giải pháp hữu ích của người nộp đơn Việt Nam từ năm 2012-2022 theo chủ thể Vietnamese utility solution applications by holders from 2012 to 2022

Số lượng bằng độc quyển sáng chế của người nộp đơn Việt Nam từ năm 2012-2022 theo chủ thể
Patents granted for Vietnamese inventions by holders from 2011 to 2022

Số lượng bằng độc quyển giải pháp hữu ích của người nộp đơn Việt Nam từ năm 2012-2022 theo chủ thể
Patents granted for Vietnamese utility solutions by holders from 2011 to 2022