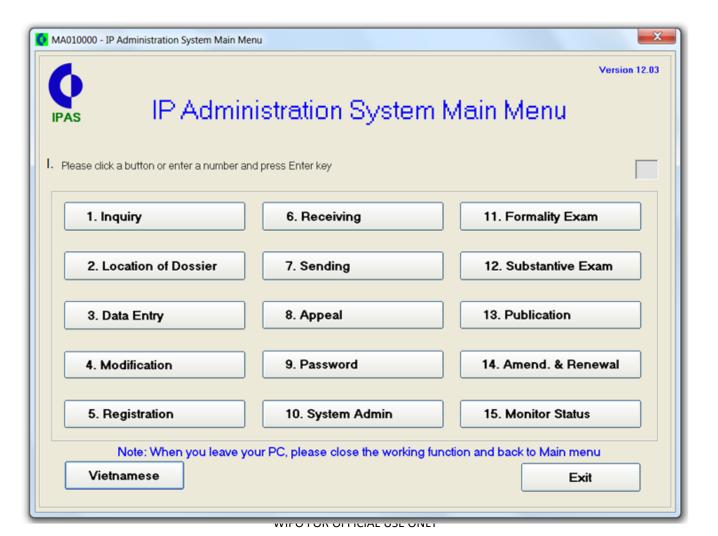

# WIPO IPAS supported by WIPO

On September 24, 2018 in Geneva, Director General of IPVIETNAM Dinh Huu Phi and Director General of WIPO Francis Gurry signed a MOU to implement the Industrial Property Application Management System (WIPO IPAS) at the IPVIETNAM.

Launching ceremony of the project "Implementing the WIPO IPAS industrial property application management system" organized by the IPVIETNAM on November 01, 2018

#### **WIPO IPAS**

**INDUSTRIAL DESIGN: From Jun 2019** 

**INVENTION:** From Feb 2020

**TRADEMARK: From Nov 2022** 

(From Dec 2022, stop the NOIP IPAS system which is a product of the MOIPA Project – JICA – 1999-2022: **used in >20 years**)