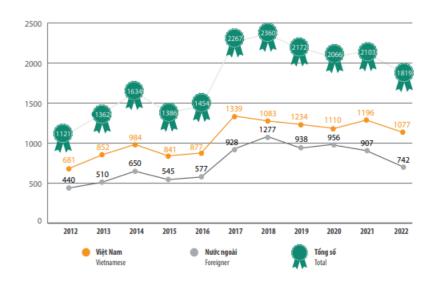

|                         |                                                   | <b>ng ký kiểu dáng còn</b><br>ndustrial design applic |                         |                                                   | ic quyển kiểu đáng c<br>ted industrial design p    |                         |
|-------------------------|---------------------------------------------------|-------------------------------------------------------|-------------------------|---------------------------------------------------|----------------------------------------------------|-------------------------|
| Nām / Year              | Người nộp<br>đơn Việt Nam<br>by the<br>Vietnamese | Người nộp đơn<br>nước ngoài<br>by the<br>Foreigner    | <b>Tổng số</b><br>Total | Người nộp<br>đơn Việt Nam<br>by the<br>Vietnamese | Người nộp đơn<br>nước ngoài<br>by the<br>Foreigner | <b>Tổng số</b><br>Total |
| 1988 - 1989             | 58                                                | 8                                                     | 66                      | 14                                                | 0                                                  | 14                      |
| 1990                    | 194                                               | 6                                                     | 200                     | 91                                                | 9                                                  | 100                     |
| 1991                    | 420                                               | 2                                                     | 422                     | 219                                               | 5                                                  | 224                     |
| 1992                    | 674                                               | 14                                                    | 688                     | 433                                               | 6                                                  | 439                     |
| 1993                    | 896                                               | 50                                                    | 946                     | 528                                               | 21                                                 | 549                     |
| 1994                    | 643                                               | 73                                                    | 716                     | 524                                               | 27                                                 | 551                     |
| 1995                    | 1023                                              | 108                                                   | 1131                    | 626                                               | 85                                                 | 711                     |
| 1996                    | 1516                                              | 131                                                   | 1647                    | 798                                               | 68                                                 | 866                     |
| 1997                    | 999                                               | 157                                                   | 1156                    | 261                                               | 62                                                 | 323                     |
| 1998                    | 931                                               | 126                                                   | 1057                    | 728                                               | 94                                                 | 822                     |
| 1999                    | 899                                               | 137                                                   | 1036                    | 841                                               | 94                                                 | 935                     |
| 2000                    | 1084                                              | 119                                                   | 1203                    | 526                                               | 119                                                | 645                     |
| 2001                    | 810                                               | 242                                                   | 1052                    | 333                                               | 43                                                 | 376                     |
| 2002                    | 595                                               | 235                                                   | 830                     | 368                                               | 9                                                  | 377                     |
| 2003                    | 447                                               | 233                                                   | 680                     | 359                                               | 109                                                | 468                     |
| 2004                    | 686                                               | 286                                                   | 972                     | 412                                               | 235                                                | 647                     |
| 2005                    | 889                                               | 446                                                   | 1335                    | 508                                               | 218                                                | 726                     |
| 2006                    | 1105                                              | 490                                                   | 1595                    | 678                                               | 497                                                | 1175                    |
| 2007                    | 1338                                              | 567                                                   | 1905                    | 896                                               | 474                                                | 1370                    |
| 2008                    | 1088                                              | 648                                                   | 1736                    | 908                                               | 429                                                | 1337                    |
| 2009                    | 1430                                              | 469                                                   | 1899                    | 747                                               | 489                                                | 1236                    |
| 2010                    | 1207                                              | 523                                                   | 1730                    | 832                                               | 320                                                | 1152                    |
| 2011                    | 1200                                              | 661                                                   | 1861                    | 807                                               | 338                                                | 1145                    |
| 2012                    | 1349                                              | 597                                                   | 1946                    | 681                                               | 440                                                | 1121                    |
| 2013                    | 1366                                              | 763                                                   | 2129                    | 852                                               | 510                                                | 1362                    |
| 2014                    | 1594                                              | 717                                                   | 2311                    | 984                                               | 650                                                | 1634                    |
| 2015                    | 1607                                              | 838                                                   | 2445                    | 841                                               | 545                                                | 1386                    |
| 2016                    | 1861                                              | 1007                                                  | 2868                    | 877                                               | 577                                                | 1454                    |
| 2017                    | 1583                                              | 1158                                                  | 2741                    | 1339                                              | 928                                                | 2267                    |
| 2018                    | 1694                                              | 1179                                                  | 2873                    | 1277                                              | 1083                                               | 2360                    |
| 2019                    | 1841                                              | 1650                                                  | 3491                    | 1234                                              | 938                                                | 2172                    |
| 2020                    | 1999                                              | 1214                                                  | 3213                    | 1110                                              | 956                                                | 2066                    |
| 2021                    | 2055                                              | 1323                                                  | 3378                    | 1196                                              | 907                                                | 2103                    |
| 2022                    | 1998                                              | 1346                                                  | 3344                    | 1077                                              | 742                                                | 1819                    |
| <b>Tóng só</b><br>Total | 39079                                             | 17523                                                 | 56602                   | 23905                                             | 12027                                              | 35932                   |

Số lượng đơn đẳng ký kiểu dáng công nghiệp từ năm 2012 đến 2022 của chủ đơn Việt Nam và nước ngoài Industrial design applications filed from 2012 to 2022 by the Vietnamese and the Foreigner

Số lượng bằng độc quyển kiểu dáng công nghiệp đã cấp từ năm 2012 đến 2022 của chủ đơn Việt Nam và nước ngoài Industrial design patents granted from 2012 to 2022 by the Vietnamese and the Foreigner