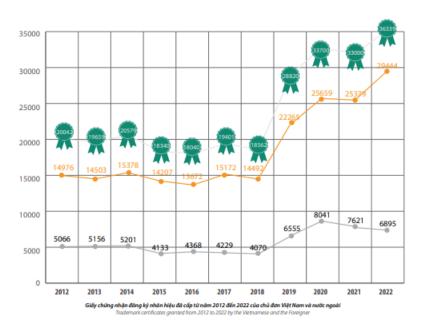

| Năm / Year      |                                                   | Số đơn đăng kỷ nhân hiệu quốc gia đã nộp<br>Filed national trademark application |                         |                                                   | Số giấy chứng nhận đăng kỷ nhân hiệu đã cấp<br>Granted trademark certificates |                         |  |
|-----------------|---------------------------------------------------|----------------------------------------------------------------------------------|-------------------------|---------------------------------------------------|-------------------------------------------------------------------------------|-------------------------|--|
|                 | Người nộp<br>đơn Việt Nam<br>by the<br>Vietnamese | Người nộp đơn<br>nước ngoài<br>by the<br>Foreigner                               | <b>Tóng só</b><br>Total | Người nộp<br>đơn Việt Nam<br>by the<br>Vietnamese | Người nộp đơn<br>nước ngoài<br>by the<br>Foreigner                            | <b>Tóng số</b><br>Total |  |
| 1982-1989       | 716                                               | 1005                                                                             | 1721                    | 380                                               | 1170                                                                          | 1550                    |  |
| 1990            | 890                                               | 592                                                                              | 1482                    | 423                                               | 265                                                                           | 688                     |  |
| 1991            | 1747                                              | 613                                                                              | 2360                    | 1525                                              | 388                                                                           | 1913                    |  |
| 1992            | 1595                                              | 3022                                                                             | 4617                    | 1487                                              | 1821                                                                          | 3308                    |  |
| 1993            | 2270                                              | 3866                                                                             | 6136                    | 1395                                              | 2137                                                                          | 3532                    |  |
| 1994            | 1419                                              | 2712                                                                             | 4131                    | 1744                                              | 2342                                                                          | 4086                    |  |
| 1995            | 2217                                              | 3416                                                                             | 5633                    | 1627                                              | 2965                                                                          | 4592                    |  |
| 1996            | 2323                                              | 3118                                                                             | 5441                    | 1383                                              | 2548                                                                          | 3931                    |  |
| 1997            | 1645                                              | 3165                                                                             | 4810                    | 980                                               | 1506                                                                          | 2486                    |  |
| 1998            | 1614                                              | 2028                                                                             | 3642                    | 1095                                              | 2016                                                                          | 3111                    |  |
| 1999            | 2380                                              | 1786                                                                             | 4166                    | 1299                                              | 2499                                                                          | 3798                    |  |
| 2000            | 3483                                              | 2399                                                                             | 5882                    | 1423                                              | 1453                                                                          | 2876                    |  |
| 2001            | 3095                                              | 3250                                                                             | 6345                    | 2085                                              | 1554                                                                          | 3639                    |  |
| 2002            | 6560                                              | 2258                                                                             | 8818                    | 3386                                              | 1814                                                                          | 5200                    |  |
| 2003            | 8599                                              | 3536                                                                             | 12135                   | 4907                                              | 2243                                                                          | 7150                    |  |
| 2004            | 10641                                             | 4275                                                                             | 14916                   | 5444                                              | 2156                                                                          | 7600                    |  |
| 2005            | 12884                                             | 5134                                                                             | 18018                   | 6427                                              | 3333                                                                          | 9760                    |  |
| 2006            | 16071                                             | 6987                                                                             | 23058                   | 6335                                              | 2505                                                                          | 8840                    |  |
| 2007            | 19653                                             | 7457                                                                             | 27110                   | 10660                                             | 5200                                                                          | 15860                   |  |
| 2008            | 20831                                             | 6882                                                                             | 27713                   | 15826                                             | 7464                                                                          | 23290                   |  |
| 2009            | 22378                                             | 6299                                                                             | 28677                   | 16231                                             | 6499                                                                          | 22730                   |  |
| 2010            | 21204                                             | 6719                                                                             | 27923                   | 12313                                             | 4207                                                                          | 16520                   |  |
| 2011            | 22402                                             | 5835                                                                             | 28237                   | 15502                                             | 5938                                                                          | 21440                   |  |
| 2012            | 22838                                             | 6740                                                                             | 29578                   | 14976                                             | 5066                                                                          | 20042                   |  |
| 2013            | 24656                                             | 6528                                                                             | 31184                   | 14503                                             | 5156                                                                          | 19659                   |  |
| 2014            | 26587                                             | 6477                                                                             | 33064                   | 15378                                             | 5201                                                                          | 20579                   |  |
| 2015            | 30476                                             | 6807                                                                             | 37283                   | 14207                                             | 4133                                                                          | 18340                   |  |
| 2016            | 34968                                             | 7880                                                                             | 42848                   | 13672                                             | 4368                                                                          | 18040                   |  |
| 2017            | 35520                                             | 8450                                                                             | 43970                   | 15172                                             | 4229                                                                          | 19401                   |  |
| 2018            | 37476                                             | 8893                                                                             | 46369                   | 14492                                             | 4070                                                                          | 18562                   |  |
| 2019            | 43647                                             | 10154                                                                            | 53801                   | 22265                                             | 6555                                                                          | 28820                   |  |
| 2020            | 47293                                             | 8286                                                                             | 55579                   | 25659                                             | 8041                                                                          | 33700                   |  |
| 2021            | 44638                                             | 8288                                                                             | 52926                   | 25379                                             | 7621                                                                          | 33000                   |  |
| 2022            | 47754                                             | 8296                                                                             | 56050                   | 29444                                             | 6895                                                                          | 36339                   |  |
| Tổng cộng/Total | 582470                                            | 173153                                                                           | 755623                  | 319024                                            | 125358                                                                        | 444382                  |  |

Số lượng đơn đẳng kỳ nhân hiệu quốc gia từ năm 2012 đến 2022 của chủ đơn Việt Nam và nước ngoài National trademark applications filed from 2013 to 2013 by the lifetnesses and the European