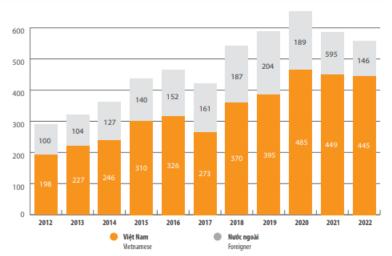

|               |                                                   | đ <b>ăng ký giải pháp h</b><br>utility solution applica |                         | Số lượng bằng độc quyển giải pháp hữu ích đã cấp<br>Granted utility solution patents |                                                    |                         |
|---------------|---------------------------------------------------|---------------------------------------------------------|-------------------------|--------------------------------------------------------------------------------------|----------------------------------------------------|-------------------------|
| Nām / Year    | Người nộp đơn<br>Việt Nam<br>by the<br>Vietnamese | Người nộp đơn<br>nước ngoài<br>by the Foreigner         | <b>Tổng số</b><br>Total | Người nộp đơn<br>Việt Nam<br>by the<br>Vietnamese                                    | Người nộp đơn<br>nước ngoài<br>by the<br>Foreigner | <b>Tổng số</b><br>Total |
| 1989          | 25                                                | 0                                                       | 25                      | -                                                                                    | -                                                  | -                       |
| 1990          | 39                                                | 25                                                      | 64                      | 23                                                                                   | 0                                                  | 23                      |
| 1991          | 52                                                | 01                                                      | 53                      | 44                                                                                   | 1                                                  | 45                      |
| 1992          | 32                                                | 01                                                      | 33                      | 23                                                                                   | 1                                                  | 24                      |
| 1993          | 38                                                | 20                                                      | 58                      | 9                                                                                    | 1                                                  | 10                      |
| 1994          | 34                                                | 24                                                      | 58                      | 18                                                                                   | 9                                                  | 27                      |
| 1995          | 26                                                | 39                                                      | 65                      | 8                                                                                    | 16                                                 | 24                      |
| 1996          | 41                                                | 38                                                      | 79                      | 5                                                                                    | 6                                                  | - 11                    |
| 1997          | 24                                                | 42                                                      | 66                      | 8                                                                                    | 12                                                 | 20                      |
| 1998          | 15                                                | 13                                                      | 28                      | 3                                                                                    | 14                                                 | 17                      |
| 1999          | 28                                                | 14                                                      | 42                      | 6                                                                                    | 12                                                 | 18                      |
| 2000          | 35                                                | 58                                                      | 93                      | 10                                                                                   | 13                                                 | 23                      |
| 2001          | 35                                                | 47                                                      | 82                      | 17                                                                                   | 9                                                  | 26                      |
| 2002          | 67                                                | 64                                                      | 131                     | 21                                                                                   | 26                                                 | 47                      |
| 2003          | 76                                                | 51                                                      | 127                     | 28                                                                                   | 27                                                 | 55                      |
| 2004          | 103                                               | 62                                                      | 165                     | 44                                                                                   | 25                                                 | 69                      |
| 2005          | 182                                               | 66                                                      | 248                     | 41                                                                                   | 33                                                 | 74                      |
| 2006          | 160                                               | 76                                                      | 236                     | 45                                                                                   | 25                                                 | 70                      |
| 2007          | 120                                               | 100                                                     | 220                     | 49                                                                                   | 36                                                 | 85                      |
| 2008          | 116                                               | 168                                                     | 284                     | 48                                                                                   | 27                                                 | 75                      |
| 2009          | 133                                               | 120                                                     | 253                     | 45                                                                                   | 19                                                 | 64                      |
| 2010          | 215                                               | 84                                                      | 299                     | 35                                                                                   | 23                                                 | 58                      |
| 2011          | 193                                               | 114                                                     | 307                     | 46                                                                                   | 23                                                 | 69                      |
| 2012          | 198                                               | 100                                                     | 298                     | 59                                                                                   | 28                                                 | 87                      |
| 2013          | 227                                               | 104                                                     | 331                     | 74                                                                                   | 33                                                 | 107                     |
| 2014          | 246                                               | 127                                                     | 373                     | 66                                                                                   | 20                                                 | 86                      |
| 2015          | 310                                               | 140                                                     | 450                     | 86                                                                                   | 31                                                 | 117                     |
| 2016          | 326                                               | 152                                                     | 478                     | 114                                                                                  | 24                                                 | 138                     |
| 2017          | 273                                               | 161                                                     | 434                     | 118                                                                                  | 28                                                 | 146                     |
| 2018          | 370                                               | 187                                                     | 557                     | 290                                                                                  | 65                                                 | 355                     |
| 2019          | 395                                               | 204                                                     | 599                     | 230                                                                                  | 72                                                 | 302                     |
| 2020          | 485                                               | 189                                                     | 674                     | 201                                                                                  | 77                                                 | 278                     |
| 2021          | 449                                               | 146                                                     | 595                     | 187                                                                                  | 63                                                 | 250                     |
| 2022          | 455                                               | 146                                                     | 601                     | 176                                                                                  | 67                                                 | 243                     |
| Tổng số/Total | 5523                                              | 2883                                                    | 8406                    | 2177                                                                                 | 866                                                | 3043                    |

Số lượng đơn đăng ký giải pháp hữu ích từ năm 2012 đến 2022 của chủ đơn Việt Nam và nước ngoài Utility solution applications filed from 2012 to 2022 by the Vietnamese and the Foreigner

Số lượng bằng độc quyền giải pháp hữu ích đã cấp từ năm 2012 đến 2022 của chủ đơn Việt Nam và nước ngoài Utility solution patents granted from 2012 to 2022 by the Vietnamese and the Foreigner