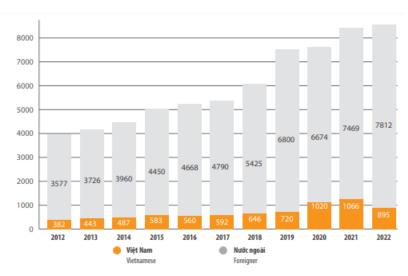

#### 1. SÁNG CHÉ / INVENTION

Đơn đăng ký sáng chế đã nộp và bằng độc quyển sáng chế đã cấp từ 1981 đến 2022

Invention applications filed and Invention patents granted from 1981 to 2022

|               |                                                   | Số lượng đơn đãng ký sáng chế đã nộp<br>Filed Invention applications |                         |                                                   | Số lượng bằng độc quyển sáng chế đã cấp<br>Granted invention patents |                         |  |
|---------------|---------------------------------------------------|----------------------------------------------------------------------|-------------------------|---------------------------------------------------|----------------------------------------------------------------------|-------------------------|--|
| Năm / Year    | Người nộp đơn<br>Việt Nam<br>by the<br>Vietnamese | Người nộp đơn<br>nước ngoài<br>by the<br>Foreigner                   | <b>Tổng số</b><br>Total | Người nộp đơn<br>Việt Nam<br>by the<br>Vietnamese | Người nộp đơn<br>nước ngoài<br>by the<br>Foreigner                   | <b>Tổng số</b><br>Total |  |
| 1981-1989     | 506                                               | 25                                                                   | 531                     | 74                                                | 7                                                                    | 81                      |  |
| 1990          | 62                                                | 17                                                                   | 79                      | 11                                                | 3                                                                    | 14                      |  |
| 1991          | 39                                                | 25                                                                   | 64                      | 14                                                | 13                                                                   | 27                      |  |
| 1992          | 34                                                | 49                                                                   | 83                      | 19                                                | 16                                                                   | 35                      |  |
| 1993          | 33                                                | 194                                                                  | 227                     | 3                                                 | 13                                                                   | 16                      |  |
| 1994          | 22                                                | 270                                                                  | 292                     | 5                                                 | 14                                                                   | 19                      |  |
| 1995          | 23                                                | 659                                                                  | 682                     | 3                                                 | 53                                                                   | 56                      |  |
| 1996          | 37                                                | 971                                                                  | 1008                    | 4                                                 | 58                                                                   | 62                      |  |
| 1997          | 30                                                | 1234                                                                 | 1264                    | 0                                                 | 111                                                                  | 111                     |  |
| 1998          | 25                                                | 1080                                                                 | 1105                    | 5                                                 | 343                                                                  | 348                     |  |
| 1999          | 35                                                | 1107                                                                 | 1142                    | 13                                                | 322                                                                  | 335                     |  |
| 2000          | 34                                                | 1205                                                                 | 1239                    | 10                                                | 620                                                                  | 630                     |  |
| 2001          | 52                                                | 1234                                                                 | 1286                    | 7                                                 | 776                                                                  | 783                     |  |
| 2002          | 69                                                | 1142                                                                 | 1211                    | 9                                                 | 734                                                                  | 743                     |  |
| 2003          | 78                                                | 1072                                                                 | 1150                    | 17                                                | 757                                                                  | 774                     |  |
| 2004          | 103                                               | 1328                                                                 | 1431                    | 22                                                | 676                                                                  | 698                     |  |
| 2005          | 180                                               | 1767                                                                 | 1947                    | 27                                                | 641                                                                  | 668                     |  |
| 2006          | 196                                               | 1970                                                                 | 2166                    | 44                                                | 625                                                                  | 669                     |  |
| 2007          | 219                                               | 2641                                                                 | 2860                    | 34                                                | 691                                                                  | 725                     |  |
| 2008          | 204                                               | 2995                                                                 | 3199                    | 39                                                | 627                                                                  | 666                     |  |
| 2009          | 258                                               | 2632                                                                 | 2890                    | 29                                                | 677                                                                  | 706                     |  |
| 2010          | 306                                               | 3276                                                                 | 3582                    | 29                                                | 793                                                                  | 822                     |  |
| 2011          | 301                                               | 3387                                                                 | 3688                    | 40                                                | 945                                                                  | 985                     |  |
| 2012          | 382                                               | 3577                                                                 | 3959                    | 45                                                | 980                                                                  | 1025                    |  |
| 2013          | 443                                               | 3726                                                                 | 4169                    | 59                                                | 1203                                                                 | 1262                    |  |
| 2014          | 487                                               | 3960                                                                 | 4447                    | 36                                                | 1332                                                                 | 1368                    |  |
| 2015          | 583                                               | 4450                                                                 | 5033                    | 63                                                | 1325                                                                 | 1388                    |  |
| 2016          | 560                                               | 4668                                                                 | 5228                    | 76                                                | 1347                                                                 | 1423                    |  |
| 2017          | 592                                               | 4790                                                                 | 5382                    | 109                                               | 1636                                                                 | 1745                    |  |
| 2018          | 646                                               | 5425                                                                 | 6071                    | 205                                               | 2014                                                                 | 2219                    |  |
| 2019          | 720                                               | 6800                                                                 | 7520                    | 169                                               | 2451                                                                 | 2620                    |  |
| 2020          | 1020                                              | 6674                                                                 | 7694                    | 139                                               | 4180                                                                 | 4319                    |  |
| 2021          | 1066                                              | 7469                                                                 | 8535                    | 153                                               | 3538                                                                 | 3691                    |  |
| 2022          | 895                                               | 7812                                                                 | 8707                    | 153                                               | 3715                                                                 | 3868                    |  |
| Tổng số/Total | 10240                                             | 89631                                                                | 99871                   | 1665                                              | 33236                                                                | 34901                   |  |

Số lượng đơn đẳng ký sáng chế từ năm 2012 đến 2022 của chủ đơn Việt Nam và nước ngoài

Invention applications filed from 2012 to 2022 by the Vietnamese and the Foreigner

Số lượng bằng độc quyển sáng chế đã cấp từ năm 2012 đến 2022 của chủ đơn Việt Nam và nước ngoài Invention patents granted from 2012 to 2022 by the Vietnamese and the Foreigner