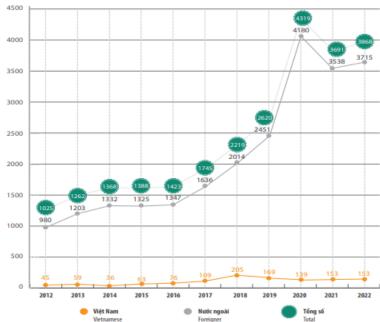

#### 1. SÁNG CHÉ / INVENTION

Đơn đăng ký sáng chế đã nộp và bằng độc quyển sáng chế đã cấp từ 1981 đến 2022

Invention applications filed and Invention patents granted from 1981 to 2022

|               |                                                   | Số lượng đơn đãng ký sáng chế đã nộp<br>Filed Invention applications |                         |                                                   | Số lượng bằng độc quyển sáng chế đã cấp<br>Granted invention patents |                         |  |
|---------------|---------------------------------------------------|----------------------------------------------------------------------|-------------------------|---------------------------------------------------|----------------------------------------------------------------------|-------------------------|--|
| Năm / Year    | Người nộp đơn<br>Việt Nam<br>by the<br>Vietnamese | Người nộp đơn<br>nước ngoài<br>by the<br>Foreigner                   | <b>Tổng số</b><br>Total | Người nộp đơn<br>Việt Nam<br>by the<br>Vietnamese | Người nộp đơn<br>nước ngoài<br>by the<br>Foreigner                   | <b>Tổng số</b><br>Total |  |
| 1981-1989     | 506                                               | 25                                                                   | 531                     | 74                                                | 7                                                                    | 81                      |  |
| 1990          | 62                                                | 17                                                                   | 79                      | 11                                                | 3                                                                    | 14                      |  |
| 1991          | 39                                                | 25                                                                   | 64                      | 14                                                | 13                                                                   | 27                      |  |
| 1992          | 34                                                | 49                                                                   | 83                      | 19                                                | 16                                                                   | 35                      |  |
| 1993          | 33                                                | 194                                                                  | 227                     | 3                                                 | 13                                                                   | 16                      |  |
| 1994          | 22                                                | 270                                                                  | 292                     | 5                                                 | 14                                                                   | 19                      |  |
| 1995          | 23                                                | 659                                                                  | 682                     | 3                                                 | 53                                                                   | 56                      |  |
| 1996          | 37                                                | 971                                                                  | 1008                    | 4                                                 | 58                                                                   | 62                      |  |
| 1997          | 30                                                | 1234                                                                 | 1264                    | 0                                                 | 111                                                                  | 111                     |  |
| 1998          | 25                                                | 1080                                                                 | 1105                    | 5                                                 | 343                                                                  | 348                     |  |
| 1999          | 35                                                | 1107                                                                 | 1142                    | 13                                                | 322                                                                  | 335                     |  |
| 2000          | 34                                                | 1205                                                                 | 1239                    | 10                                                | 620                                                                  | 630                     |  |
| 2001          | 52                                                | 1234                                                                 | 1286                    | 7                                                 | 776                                                                  | 783                     |  |
| 2002          | 69                                                | 1142                                                                 | 1211                    | 9                                                 | 734                                                                  | 743                     |  |
| 2003          | 78                                                | 1072                                                                 | 1150                    | 17                                                | 757                                                                  | 774                     |  |
| 2004          | 103                                               | 1328                                                                 | 1431                    | 22                                                | 676                                                                  | 698                     |  |
| 2005          | 180                                               | 1767                                                                 | 1947                    | 27                                                | 641                                                                  | 668                     |  |
| 2006          | 196                                               | 1970                                                                 | 2166                    | 44                                                | 625                                                                  | 669                     |  |
| 2007          | 219                                               | 2641                                                                 | 2860                    | 34                                                | 691                                                                  | 725                     |  |
| 2008          | 204                                               | 2995                                                                 | 3199                    | 39                                                | 627                                                                  | 666                     |  |
| 2009          | 258                                               | 2632                                                                 | 2890                    | 29                                                | 677                                                                  | 706                     |  |
| 2010          | 306                                               | 3276                                                                 | 3582                    | 29                                                | 793                                                                  | 822                     |  |
| 2011          | 301                                               | 3387                                                                 | 3688                    | 40                                                | 945                                                                  | 985                     |  |
| 2012          | 382                                               | 3577                                                                 | 3959                    | 45                                                | 980                                                                  | 1025                    |  |
| 2013          | 443                                               | 3726                                                                 | 4169                    | 59                                                | 1203                                                                 | 1262                    |  |
| 2014          | 487                                               | 3960                                                                 | 4447                    | 36                                                | 1332                                                                 | 1368                    |  |
| 2015          | 583                                               | 4450                                                                 | 5033                    | 63                                                | 1325                                                                 | 1388                    |  |
| 2016          | 560                                               | 4668                                                                 | 5228                    | 76                                                | 1347                                                                 | 1423                    |  |
| 2017          | 592                                               | 4790                                                                 | 5382                    | 109                                               | 1636                                                                 | 1745                    |  |
| 2018          | 646                                               | 5425                                                                 | 6071                    | 205                                               | 2014                                                                 | 2219                    |  |
| 2019          | 720                                               | 6800                                                                 | 7520                    | 169                                               | 2451                                                                 | 2620                    |  |
| 2020          | 1020                                              | 6674                                                                 | 7694                    | 139                                               | 4180                                                                 | 4319                    |  |
| 2021          | 1066                                              | 7469                                                                 | 8535                    | 153                                               | 3538                                                                 | 3691                    |  |
| 2022          | 895                                               | 7812                                                                 | 8707                    | 153                                               | 3715                                                                 | 3868                    |  |
| Tổng số/Total | 10240                                             | 89631                                                                | 99871                   | 1665                                              | 33236                                                                | 34901                   |  |

Số lượng đơn đẳng ký sáng chế từ năm 2012 đến 2022 của chủ đơn Việt Nam và nước ngoài

Invention applications filed from 2012 to 2022 by the Vietnamese and the Foreigner

Số lượng bằng độc quyển sáng chế đã cấp từ năm 2012 đến 2022 của chủ đơn Việt Nam và nước ngoài Invention patents granted from 2012 to 2022 by the Vietnamese and the Foreigner