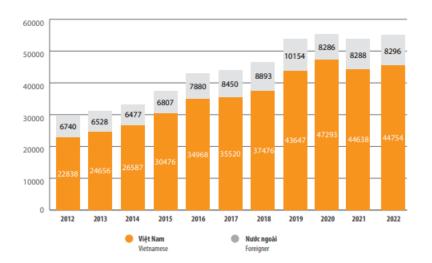

| Năm / Year      |                                                   | Số đơn đăng kỷ nhân hiệu quốc gia đã nộp<br>Filed national trademark application |                         |                                                   | Số giấy chứng nhận đăng kỷ nhân hiệu đã cấp<br>Granted trademark certificates |                         |  |
|-----------------|---------------------------------------------------|----------------------------------------------------------------------------------|-------------------------|---------------------------------------------------|-------------------------------------------------------------------------------|-------------------------|--|
|                 | Người nộp<br>đơn Việt Nam<br>by the<br>Vietnamese | Người nộp đơn<br>nước ngoài<br>by the<br>Foreigner                               | <b>Tóng só</b><br>Total | Người nộp<br>đơn Việt Nam<br>by the<br>Vietnamese | Người nộp đơn<br>nước ngoài<br>by the<br>Foreigner                            | <b>Tóng số</b><br>Total |  |
| 1982-1989       | 716                                               | 1005                                                                             | 1721                    | 380                                               | 1170                                                                          | 1550                    |  |
| 1990            | 890                                               | 592                                                                              | 1482                    | 423                                               | 265                                                                           | 688                     |  |
| 1991            | 1747                                              | 613                                                                              | 2360                    | 1525                                              | 388                                                                           | 1913                    |  |
| 1992            | 1595                                              | 3022                                                                             | 4617                    | 1487                                              | 1821                                                                          | 3308                    |  |
| 1993            | 2270                                              | 3866                                                                             | 6136                    | 1395                                              | 2137                                                                          | 3532                    |  |
| 1994            | 1419                                              | 2712                                                                             | 4131                    | 1744                                              | 2342                                                                          | 4086                    |  |
| 1995            | 2217                                              | 3416                                                                             | 5633                    | 1627                                              | 2965                                                                          | 4592                    |  |
| 1996            | 2323                                              | 3118                                                                             | 5441                    | 1383                                              | 2548                                                                          | 3931                    |  |
| 1997            | 1645                                              | 3165                                                                             | 4810                    | 980                                               | 1506                                                                          | 2486                    |  |
| 1998            | 1614                                              | 2028                                                                             | 3642                    | 1095                                              | 2016                                                                          | 3111                    |  |
| 1999            | 2380                                              | 1786                                                                             | 4166                    | 1299                                              | 2499                                                                          | 3798                    |  |
| 2000            | 3483                                              | 2399                                                                             | 5882                    | 1423                                              | 1453                                                                          | 2876                    |  |
| 2001            | 3095                                              | 3250                                                                             | 6345                    | 2085                                              | 1554                                                                          | 3639                    |  |
| 2002            | 6560                                              | 2258                                                                             | 8818                    | 3386                                              | 1814                                                                          | 5200                    |  |
| 2003            | 8599                                              | 3536                                                                             | 12135                   | 4907                                              | 2243                                                                          | 7150                    |  |
| 2004            | 10641                                             | 4275                                                                             | 14916                   | 5444                                              | 2156                                                                          | 7600                    |  |
| 2005            | 12884                                             | 5134                                                                             | 18018                   | 6427                                              | 3333                                                                          | 9760                    |  |
| 2006            | 16071                                             | 6987                                                                             | 23058                   | 6335                                              | 2505                                                                          | 8840                    |  |
| 2007            | 19653                                             | 7457                                                                             | 27110                   | 10660                                             | 5200                                                                          | 15860                   |  |
| 2008            | 20831                                             | 6882                                                                             | 27713                   | 15826                                             | 7464                                                                          | 23290                   |  |
| 2009            | 22378                                             | 6299                                                                             | 28677                   | 16231                                             | 6499                                                                          | 22730                   |  |
| 2010            | 21204                                             | 6719                                                                             | 27923                   | 12313                                             | 4207                                                                          | 16520                   |  |
| 2011            | 22402                                             | 5835                                                                             | 28237                   | 15502                                             | 5938                                                                          | 21440                   |  |
| 2012            | 22838                                             | 6740                                                                             | 29578                   | 14976                                             | 5066                                                                          | 20042                   |  |
| 2013            | 24656                                             | 6528                                                                             | 31184                   | 14503                                             | 5156                                                                          | 19659                   |  |
| 2014            | 26587                                             | 6477                                                                             | 33064                   | 15378                                             | 5201                                                                          | 20579                   |  |
| 2015            | 30476                                             | 6807                                                                             | 37283                   | 14207                                             | 4133                                                                          | 18340                   |  |
| 2016            | 34968                                             | 7880                                                                             | 42848                   | 13672                                             | 4368                                                                          | 18040                   |  |
| 2017            | 35520                                             | 8450                                                                             | 43970                   | 15172                                             | 4229                                                                          | 19401                   |  |
| 2018            | 37476                                             | 8893                                                                             | 46369                   | 14492                                             | 4070                                                                          | 18562                   |  |
| 2019            | 43647                                             | 10154                                                                            | 53801                   | 22265                                             | 6555                                                                          | 28820                   |  |
| 2020            | 47293                                             | 8286                                                                             | 55579                   | 25659                                             | 8041                                                                          | 33700                   |  |
| 2021            | 44638                                             | 8288                                                                             | 52926                   | 25379                                             | 7621                                                                          | 33000                   |  |
| 2022            | 47754                                             | 8296                                                                             | 56050                   | 29444                                             | 6895                                                                          | 36339                   |  |
| Tổng cộng/Total | 582470                                            | 173153                                                                           | 755623                  | 319024                                            | 125358                                                                        | 444382                  |  |

Số lượng đơn đẳng kỳ nhân hiệu quốc gia từ năm 2012 đến 2022 của chủ đơn Việt Nam và nước ngoài National trademark applications filed from 2013 to 2013 by the lifetnesses and the European