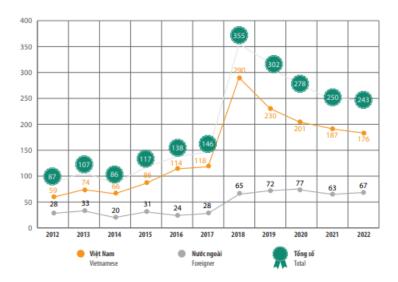

|               |                                                   | đ <b>ăng ký giải pháp h</b><br>utility solution applica |                         | Số lượng bằng độc quyển giải pháp hữu ích đã cấp<br>Granted utility solution patents |                                                    |                         |
|---------------|---------------------------------------------------|---------------------------------------------------------|-------------------------|--------------------------------------------------------------------------------------|----------------------------------------------------|-------------------------|
| Nām / Year    | Người nộp đơn<br>Việt Nam<br>by the<br>Vietnamese | Người nộp đơn<br>nước ngoài<br>by the Foreigner         | <b>Tổng số</b><br>Total | Người nộp đơn<br>Việt Nam<br>by the<br>Vietnamese                                    | Người nộp đơn<br>nước ngoài<br>by the<br>Foreigner | <b>Tổng số</b><br>Total |
| 1989          | 25                                                | 0                                                       | 25                      | -                                                                                    | -                                                  | -                       |
| 1990          | 39                                                | 25                                                      | 64                      | 23                                                                                   | 0                                                  | 23                      |
| 1991          | 52                                                | 01                                                      | 53                      | 44                                                                                   | 1                                                  | 45                      |
| 1992          | 32                                                | 01                                                      | 33                      | 23                                                                                   | 1                                                  | 24                      |
| 1993          | 38                                                | 20                                                      | 58                      | 9                                                                                    | 1                                                  | 10                      |
| 1994          | 34                                                | 24                                                      | 58                      | 18                                                                                   | 9                                                  | 27                      |
| 1995          | 26                                                | 39                                                      | 65                      | 8                                                                                    | 16                                                 | 24                      |
| 1996          | 41                                                | 38                                                      | 79                      | 5                                                                                    | 6                                                  | - 11                    |
| 1997          | 24                                                | 42                                                      | 66                      | 8                                                                                    | 12                                                 | 20                      |
| 1998          | 15                                                | 13                                                      | 28                      | 3                                                                                    | 14                                                 | 17                      |
| 1999          | 28                                                | 14                                                      | 42                      | 6                                                                                    | 12                                                 | 18                      |
| 2000          | 35                                                | 58                                                      | 93                      | 10                                                                                   | 13                                                 | 23                      |
| 2001          | 35                                                | 47                                                      | 82                      | 17                                                                                   | 9                                                  | 26                      |
| 2002          | 67                                                | 64                                                      | 131                     | 21                                                                                   | 26                                                 | 47                      |
| 2003          | 76                                                | 51                                                      | 127                     | 28                                                                                   | 27                                                 | 55                      |
| 2004          | 103                                               | 62                                                      | 165                     | 44                                                                                   | 25                                                 | 69                      |
| 2005          | 182                                               | 66                                                      | 248                     | 41                                                                                   | 33                                                 | 74                      |
| 2006          | 160                                               | 76                                                      | 236                     | 45                                                                                   | 25                                                 | 70                      |
| 2007          | 120                                               | 100                                                     | 220                     | 49                                                                                   | 36                                                 | 85                      |
| 2008          | 116                                               | 168                                                     | 284                     | 48                                                                                   | 27                                                 | 75                      |
| 2009          | 133                                               | 120                                                     | 253                     | 45                                                                                   | 19                                                 | 64                      |
| 2010          | 215                                               | 84                                                      | 299                     | 35                                                                                   | 23                                                 | 58                      |
| 2011          | 193                                               | 114                                                     | 307                     | 46                                                                                   | 23                                                 | 69                      |
| 2012          | 198                                               | 100                                                     | 298                     | 59                                                                                   | 28                                                 | 87                      |
| 2013          | 227                                               | 104                                                     | 331                     | 74                                                                                   | 33                                                 | 107                     |
| 2014          | 246                                               | 127                                                     | 373                     | 66                                                                                   | 20                                                 | 86                      |
| 2015          | 310                                               | 140                                                     | 450                     | 86                                                                                   | 31                                                 | 117                     |
| 2016          | 326                                               | 152                                                     | 478                     | 114                                                                                  | 24                                                 | 138                     |
| 2017          | 273                                               | 161                                                     | 434                     | 118                                                                                  | 28                                                 | 146                     |
| 2018          | 370                                               | 187                                                     | 557                     | 290                                                                                  | 65                                                 | 355                     |
| 2019          | 395                                               | 204                                                     | 599                     | 230                                                                                  | 72                                                 | 302                     |
| 2020          | 485                                               | 189                                                     | 674                     | 201                                                                                  | 77                                                 | 278                     |
| 2021          | 449                                               | 146                                                     | 595                     | 187                                                                                  | 63                                                 | 250                     |
| 2022          | 455                                               | 146                                                     | 601                     | 176                                                                                  | 67                                                 | 243                     |
| Tổng số/Total | 5523                                              | 2883                                                    | 8406                    | 2177                                                                                 | 866                                                | 3043                    |

Số lượng đơn đăng ký giải pháp hữu ích từ năm 2012 đến 2022 của chủ đơn Việt Nam và nước ngoài Utility solution applications filed from 2012 to 2022 by the Vietnamese and the Foreigner

Số lượng bằng độc quyền giải pháp hữu ích đã cấp từ năm 2012 đến 2022 của chủ đơn Việt Nam và nước ngoài Utility solution patents granted from 2012 to 2022 by the Vietnamese and the Foreigner