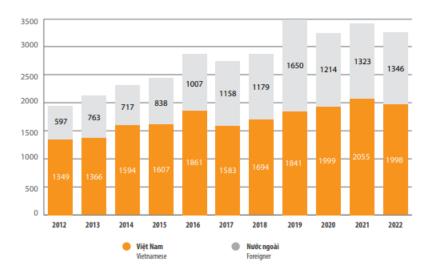

Số lượng đơn đẳng ký kiểu dáng công nghiệp từ năm 2012 đến 2022 của chủ đơn Việt Nam và nước ngoài Industrial design applications filed from 2012 to 2022 by the Vietnamese and the Foreigner

Số lượng bằng độc quyển kiểu dáng công nghiệp đã cấp từ năm 2012 đến 2022 của chủ đơn Việt Nam và nước ngoài Industrial design patents granted from 2012 to 2022 by the Vietnamese and the Foreigner