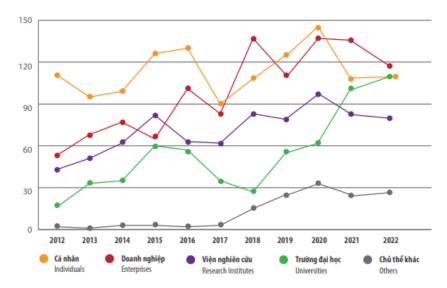

Số lượng đơn đăng ký sáng chế của người nộp đơn Việt Nam từ năm 2012-2022 theo chủ thể Vietnamese invention applications by holders from 2012 to 2022

Số lượng đơn đăng ký giải pháp hữu ích của người nộp đơn Việt Nam từ năm 2012-2022 theo chủ thể Vietnamese utility solution applications by holders from 2012 to 2022