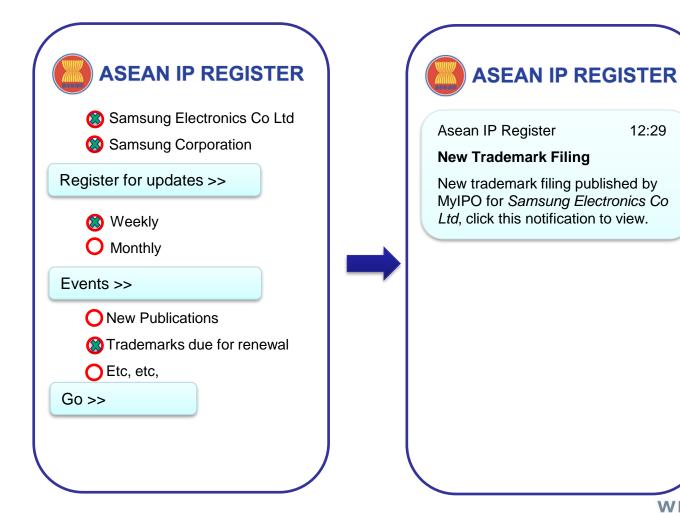

#### Information Services:

- When are a company's trademarks due for renewal?
- When are new applications filed/published?
- What events are occurring on IP rights of interest?