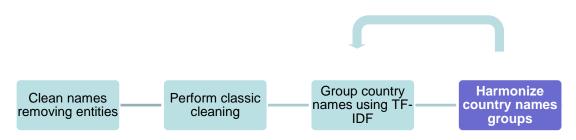

# Current Status – Search Engines

(0)

English

About

- Search for applicant: Samsung
- 4304 trademarks ?
- Latin-spelling results only
- Multiple different applicants

# Search by Company Name:

- Applicant "Samsung":
  - Samsung Electronics Co Ltd
  - Samsung C&T Corporation
  - Samsung Display Co Ltd
  - Samsung Corporation
  - Samsung Bioepis Co Ltd
  - Samsung SDS Co Ltd
- Are these the same company?
- Uhere is ซัมซุง ? សាំស៊ុង?
- What about Samsong?
- What if the name was mis-typed?

# Added Value Data – Identification of Customers