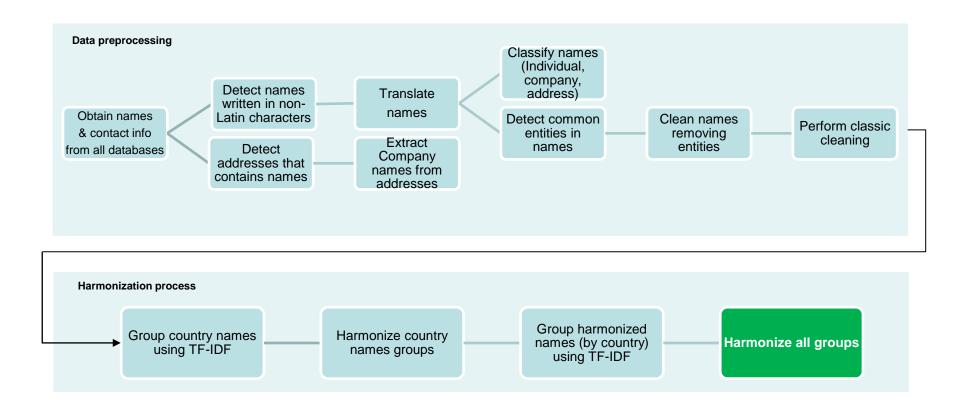

# Name Harmonization using ML

### Harmonized Database creation

#### Harmonization Flow

harm\_cleaned\_name country For each group, we consider the most frequent original raw name the harmonized name DE siemens Siemens Aktiengesellschaft DE siemens extreme cleaned n harm\_cleaned\_name country raw name count ame DE Siemens siemens 1000 siemens country harm cleaned name Aktiengesellschaft Siemens Healthcare DE siemens healthcare **GmbH** DF Siemens AG siemens siemens 200 DE Siemens Healthcare siemens siemens healthcare 10 harm\_cleaned\_name country GmbH Siemenes Elechtrikche DE siemenes elechtrikche DE Siemenes Elechtrikche siemenes elechtrikche 3 siemenes DE **Nokia Siemens** nokia siemens nokia siemens networks 50 country harm cleaned name Networks Ov DE nokia siemens network **Nokia SIEMENS** DE Nokia SIEMENS nokia siemens nokia siemens network 120 NETWORK GMBH (DE) **NETWORK GMBH** DE nokia siemens networks (DE)