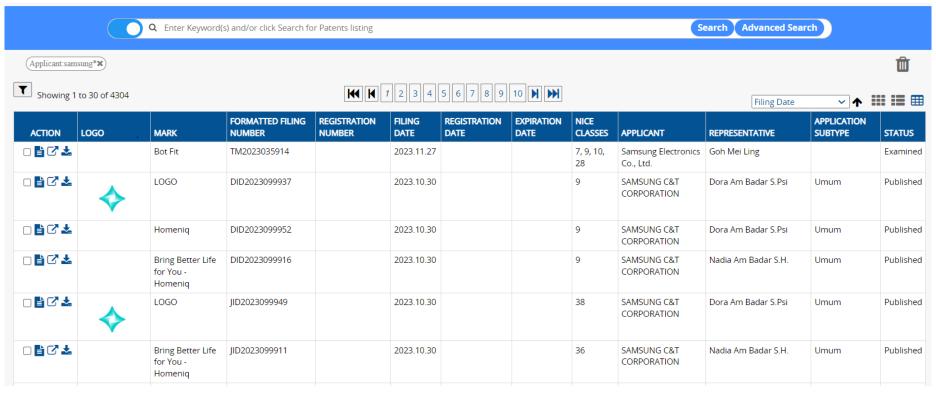

# Current Status – Search Engines

(0)

English

About

- Search for applicant: Samsung
- 4304 trademarks ?
- Latin-spelling results only
- Multiple different applicants

# Search by Company Name:

- Applicant "Samsung":
  - Samsung Electronics Co Ltd
  - Samsung C&T Corporation
  - Samsung Display Co Ltd
  - Samsung Corporation
  - Samsung Bioepis Co Ltd
  - Samsung SDS Co Ltd
- Are these the same company?
- Uhere is ซัมซุง ? សាំស៊ុង?
- What about Samsong?
- What if the name was mis-typed?