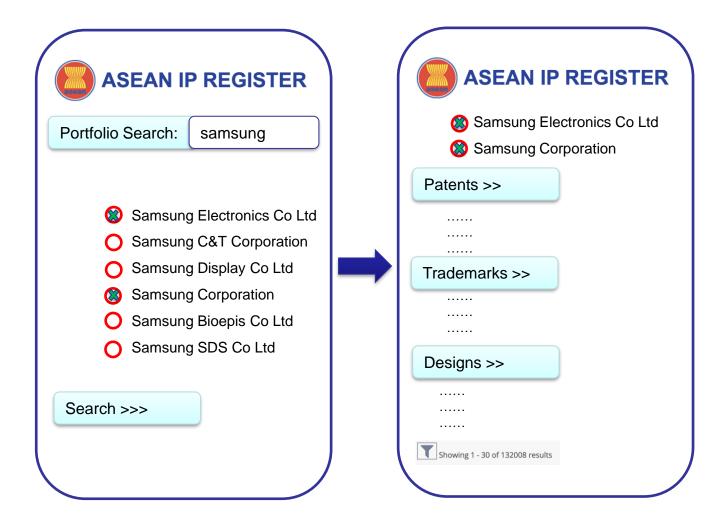

# Current Status – Search Engines

(0)

English

About

- Search for applicant: Samsung
- 4304 trademarks ?
- Latin-spelling results only
- Multiple different applicants

# Search by Company Name:

- Applicant "Samsung":
  - Samsung Electronics Co Ltd
  - Samsung C&T Corporation
  - Samsung Display Co Ltd
  - Samsung Corporation
  - Samsung Bioepis Co Ltd
  - Samsung SDS Co Ltd
- Are these the same company?
- Uhere is ซัมซุง ? សាំស៊ុង?
- What about Samsong?
- What if the name was mis-typed?

# Added Value Data – Identification of Customers