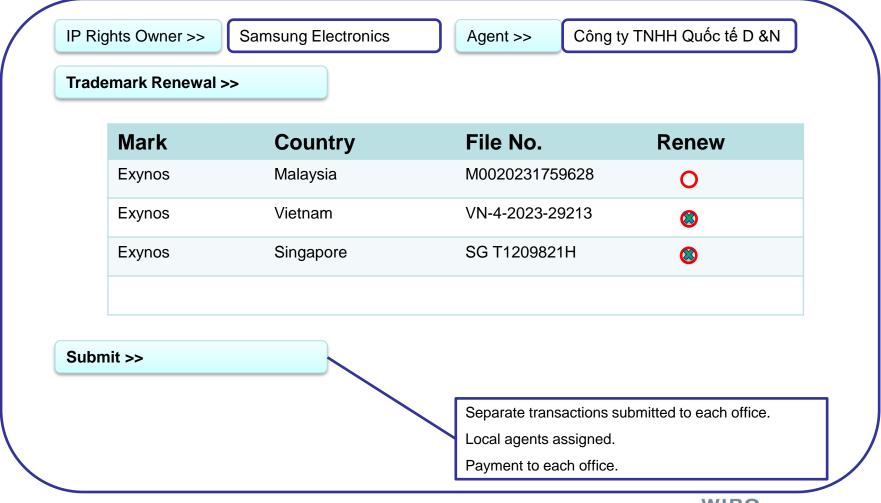

#### Transactions:

- Renew an IP right
- Assign rights
- Respond to actions/notifications from IP office

### National Requirements:

- Payment of fees
- Appoint local agent
- Language requirements