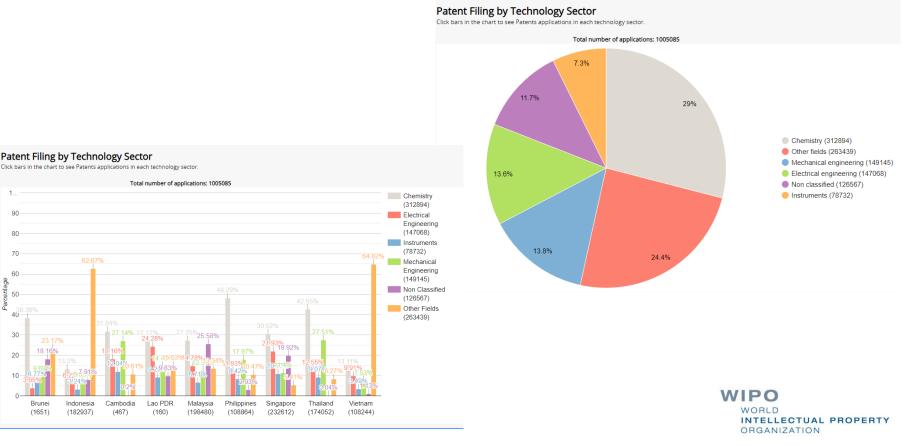

# Top 5 technology trends in ASEAN or selected ASEAN country (work in progress)

#### Top 5 technology trends in ASEAN and ASEAN country breakups (work in progress)

90

80

70

60

50

4ŭ

30 20