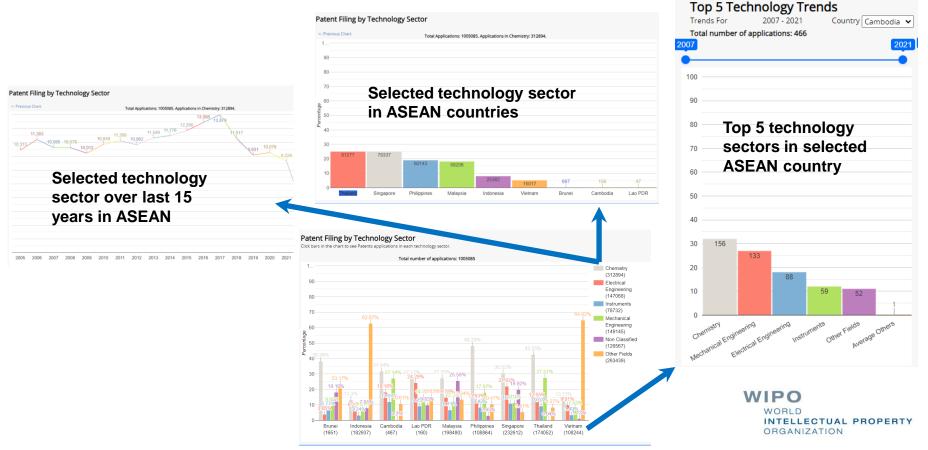

# Top 5 technology trends in ASEAN or selected ASEAN country (work in progress)

#### Top 5 technology trends in ASEAN and ASEAN country breakups (work in progress)

90

80

70

60

50

4ŭ

30 20

# Top 5 technology trends in ASEAN and selected breakup view (work in progress)