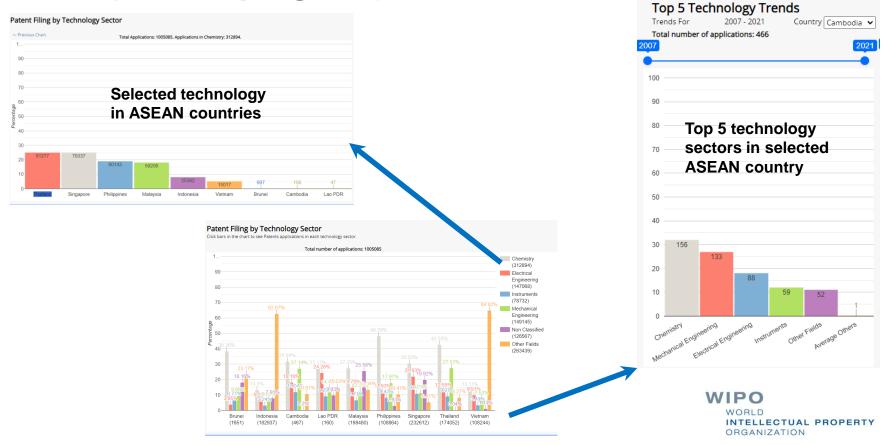

eline per IP right to give better understanding of data availability to public users

| Filing date | publication before grant | grant of protection     | publication after grant | publication of change of application status? |
|-------------|--------------------------|-------------------------|-------------------------|----------------------------------------------|
| 1           | = filing date+6 months   | = filing date+12 months | = filing date+12 months | >= filing date+16 months                     |



# Top 5 technology trends in ASEAN or selected ASEAN country (work in progress)



#### Top 5 technology trends in ASEAN and ASEAN country breakups (work in progress)



90

80

70

60

50

4ŭ

30 20

g

# Top 5 technology trends in ASEAN and selected breakup view (work in progress)



# Top 5 technology trends in ASEAN and selected breakup view (work in progress)



# Top 5 technology trends in ASEAN and selected breakup view (work in progress)



#### Top 10 Applicant Countries (work in progress)



2004 2005 2006 2007 2008 2009 2010 2011 2012 2013 2014 2015 2016 2017 2018 2019 2020 2021

WIPO WORLD INTELLECTUAL PROPERTY ORGANIZATION

### Challenges Standardization of Data Attributes

- Application States (active, not active, terminated)
- Standardization of application types
- Standardized application file status based on WIPO Standards (ST.27 patents, ST.61 trademarks, ST.87 industrial designs), with the minimum key events Application filed, Application published, Application amended, IP right granted, IP right maintained, IP right ceased, IP right terminated
  - S