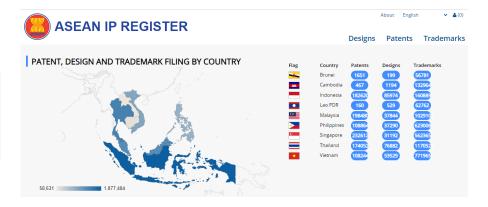

| Patr                                            | ant application             | ient applications           |





## Challenges Addition of Filing Information

Baseline information: numbers of received applications

Present data statistics in the context of filing years to show clearer data coverage as appropriate



| Filing date | publication before grant | grant of protection     | publication after grant | publication of change of application status? |
|-------------|--------------------------|-------------------------|-------------------------|----------------------------------------------|
| I           |                          |                         | I                       |                                              |
| Γ           | = filing date+6 months   | = filing date+12 months | = filing date+12 months | >= filing date+16 months                     |

## Challenges Data Ava