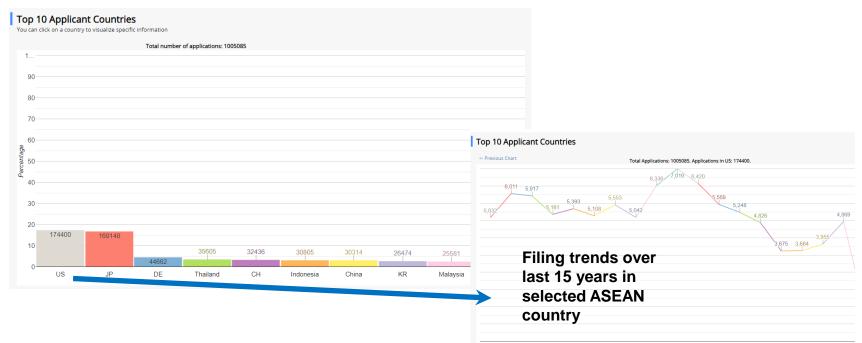

#### Top 10 Applicant Countries (work in progress)

2004 2005 2006 2007 2008 2009 2010 2011 2012 2013 2014 2015 2016 2017 2018 2019 2020 2021

WIPO WORLD INTELLECTUAL PROPERTY ORGANIZATION