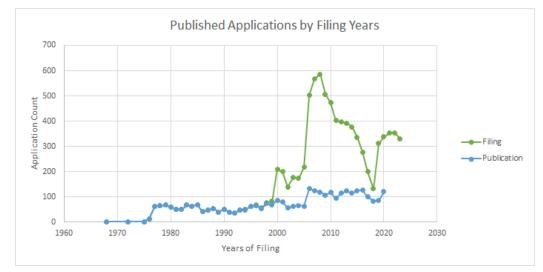

## Challenges Addition of Filing Information

Baseline information: numbers of received applications

Present data statistics in the context of filing years to show clearer data coverage as appropriate

| Filing date | publication before grant | grant of protection     | publication after grant | publication of change of application status? |
|-------------|--------------------------|-------------------------|-------------------------|----------------------------------------------|
| I           |                          |                         | I                       |                                              |
| Γ           | = filing date+6 months   | = filing date+12 months | = filing date+12 months | >= filing date+16 months                     |

## Challenges Data Availability Timelines

Include each IP Office's publication timeline per IP right to give better understanding of data availability to public users

| Filing date | publication before grant | grant of protection     | publication after grant | publication of change of application status? |
|-------------|--------------------------|-------------------------|-------------------------|----------------------------------------------|
| 1           | = filing date+6 months   | = filing date+12 months | = filing date+12 months | >= filing date+16 months                     |